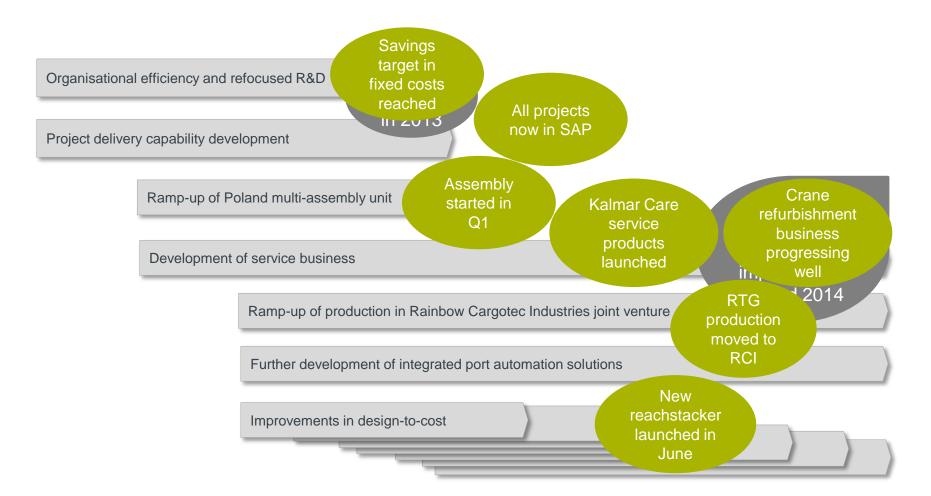

efficient and profitable operations.
- Broad product offering, leading technology and solid global know-how make Hiab solutions the most reliable and efficient for customers.



Construction

Environment

Distribution

Forestry

Defence



## **Hiab's strategy**

- Focus on customer needs
- Target is to be the leading on-road load handling supplier
- Profitability over sales growth
- Product differentiation
- Route to market
- Presence in mature markets with focused approach in China, Brazil and Russia





# Driving for better performance

Actions taken in Q3







## **Cargotec road map**



Phase 2 Drive 'on par' performance

> **Phase 3** Drive superior performance and competences in focused portfolio

## **Kalmar improvement initiatives**





## **Kalmar improvement initiatives**



## **Hiab improvement initiatives**



## **Hiab improvement initiatives**



Development of route-to-market

## **MacGregor** improvement initiatives



**CARGOTEC** 

Listing preparations



## **MacGregor** improvement initiatives





## January– September financials





## **Highlights of Q3**

- Order intake at comparison period's level, EUR 724 (719) million
- Sales at EUR 752 (794) million, down 5% y-o-y
- Operating profit excluding restructuring costs was EUR 35.4 (39.0) million or 4.7 (4.9)% of sales, slight improvement over Q2
- Operating profit was EUR 31.2 (38.5) million
- Cash flow from operations increased to EUR 38.2 (34.2) million
- MacGregor listing delayed





## January–September key figures

|                                 | Q3/13 | Q3/12 | Change | Q1-Q3/13 | Q1