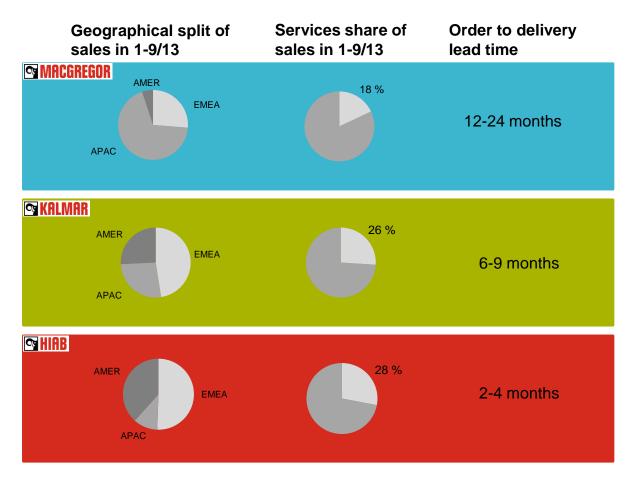

# MacGregor Q3 – delays in deliveries continued

- Merchant ship market continued to recover and offshore market remained active
  - Impact will first be seen in order intake during upcoming quarters while recovery in deliveries is expected from 2015 onwards
- Order intake grew 25% y-o-y to EUR 157 (125) million
- Sales declined 12% y-o-y to EUR 200 (229) million due to low deliveries as customers delayed receipt of deliveries
- Profitability of 8.9% (excluding restructuring) reflects low sales

## Kalmar Q3 – profitability continued to improve despite cost overruns in projects

- Demand for smaller container handling equipment and automation solutions was healthy, while demand for larger equipment picked up slightly but was still modest
- Order intake fell 9% y-o-y to EUR 366 (402) million
- Sales declined 5% y-o-y to EUR 354 (374) million
- Profitability excluding restructuring costs was 4.4%
  - Additional costs of EUR 9 million in projects (1-9/2013: 23 MEUR)
- Q3 order book includes EUR 120 million of problem projects

## Hiab Q3 – orders and sales grew y-o-y

- The load handling equipment and services market was characterised by variations within European countries. Demand was generally healthy in the US
- Orders grew 6% y-o-y and totalled EUR 203 (192) million
- Sales grew 4% y-o-y to EUR 198 (191) million
- Profitability excluding restructuring costs was 4.1%

## **Sales in services unchanged**