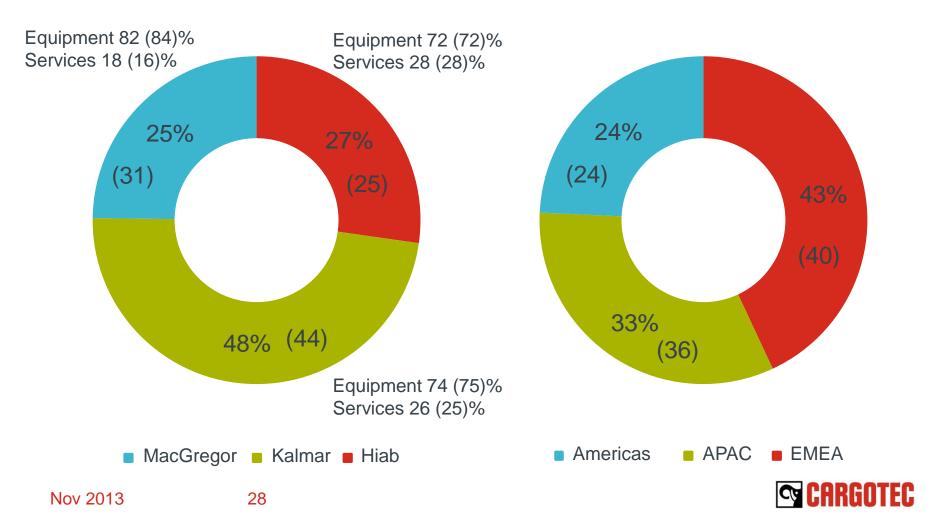

# Sales by reporting and geographical segment

Sales by reporting segment 1-9/2013, %

Sales by geographical segment 1-9/2013, %

#### Cargotec sales split in 1-9/13

MacGregor Kalmar Hiab