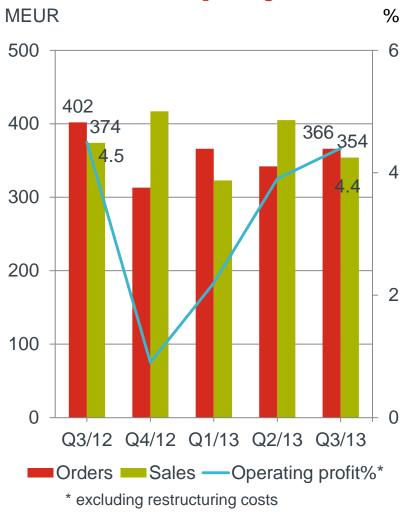

## Hiab Q3 – orders and sales grew y-o-y

- The load handling equipment and services market was characterised by variations within European countries. Demand was generally healthy in the US
- Orders grew 6% y-o-y and totalled EUR 203 (192) million
- Sales grew 4% y-o-y to EUR 198 (191) million
- Profitability excluding restructuring costs was 4.1%