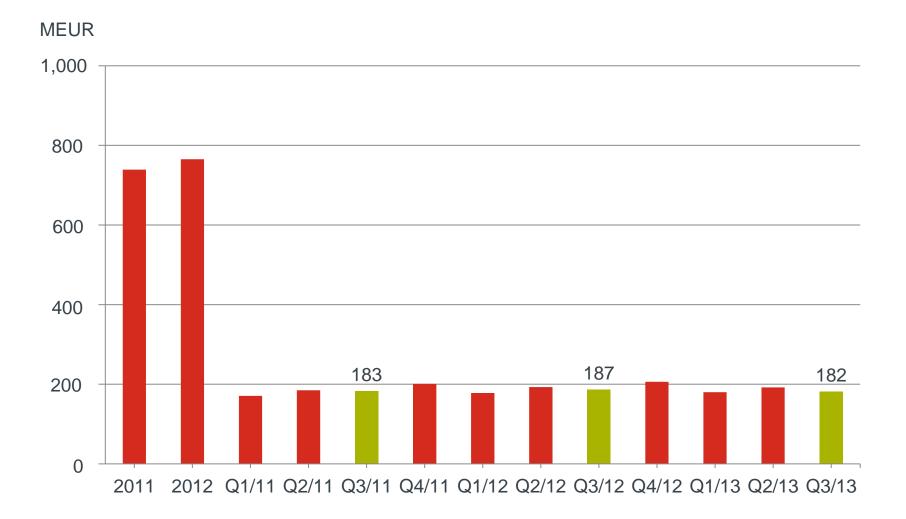

## **Sales in services unchanged**

## January–September key figures

|                                 | Q3/13 | Q3/12 | Change | Q1-Q3/13 | Q1-Q3/12( | Change | 2012  |
|---------------------------------|-------|-------|--------|----------|-----------|--------|-------|
| Orders received, MEUR           | 724   | 719   | 1%     | 2,348    | 2,348     | 0%     | 3,058 |
| Order book, MEUR                | 2,048 | 2,312 | -11%   | 2,048    | 2,312     | -11%   | 2,021 |
| Sales, MEUR                     | 752   | 794   | -5%    | 2,267    | 2,437     | -7%    | 3,327 |
| Operating profit, MEUR*         | 35.4  | 39.0  |        | 87.9     | 117.6     |        | 157.5 |
| Operating profit margin, %*     | 4.7   | 4.9   |        | 3.9      | 4.8       |        | 4.7   |
| Cash flow from operations, MEUR | 38.2  | 34.2  |        | 47.0     | 6.4       |        | 97.1  |
| Interest-bearing net debt, MEUR | 577   | 485   |        | 577      | 485       |        | 478   |
| Earnings per share, EUR         | 0.31  | 0.41  |        | 0.77     | 1.30      |        | 1.45  |