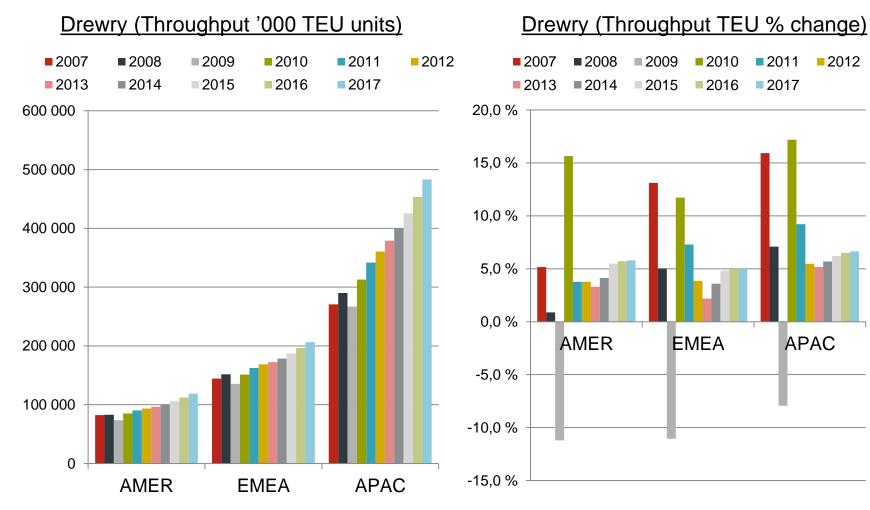

## **Macro indicator trends**

Source: Drewry Global Container Terminal Operators report, 2013