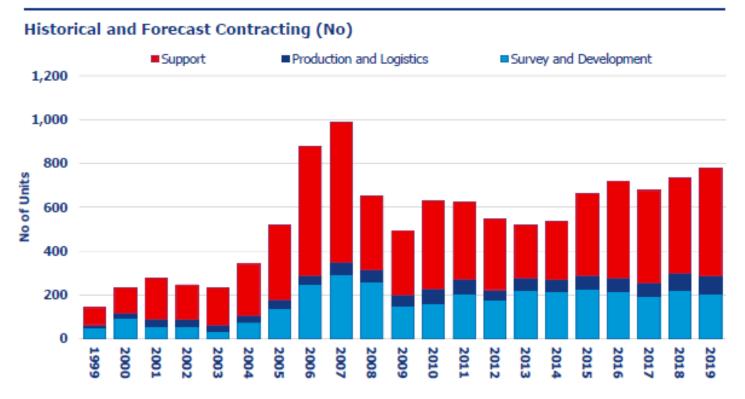

## **Offshore contracting forecast**

### **Offshore Contracting**

Source: Clarkson Offshore forecast, September 2013

Nov 2013