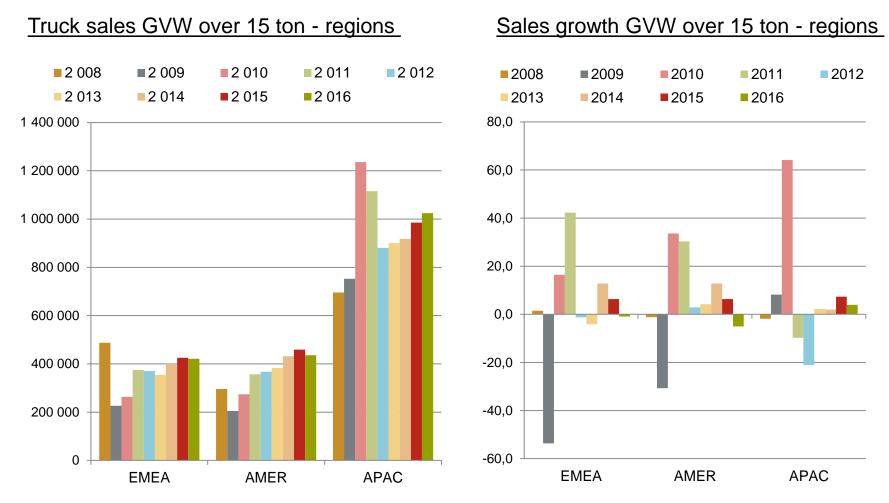

## **Macro indicator trends**

Source: IHS Global Insight, Aug/2013 fcst

Nov 2013

## **Macro indicator trends**

Source: Oxford Economics Q3/2013 Nov 2013 35