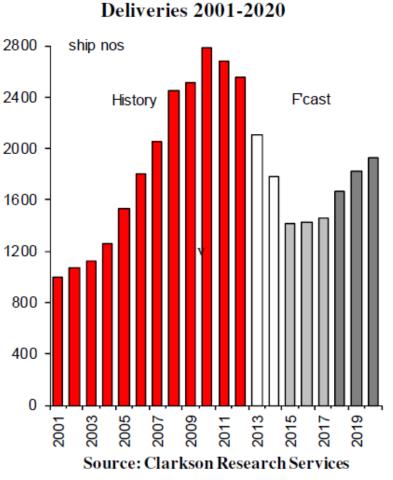

#### Medium-Term Contracting Forecast to 2017

Source: Clarkson Shipbuilding forecast, September 2013

Medium-Term Deliveries to 2020