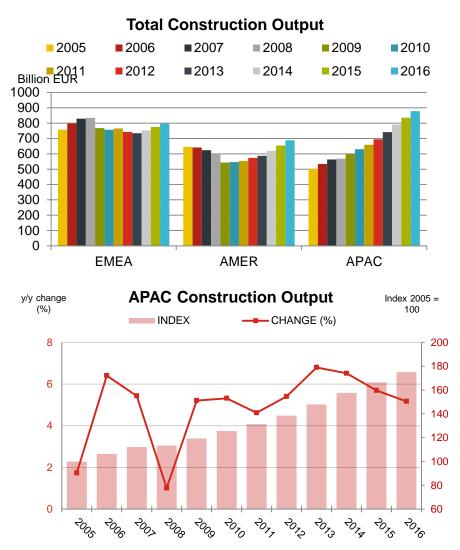

orting and geographical segment

Sales by reporting segment 1-9/2013, %

Sales by geographical segment 1-9/2013, %



### Outlook

 The sales and operating profit excluding restructuring costs for 2013 are expected to fall short of 2012.





## Appendices





Nov 2013

## **Ship contracting forecast**



#### Medium-Term Contracting Forecast to 2017

Source: Clarkson Shipbuilding forecast, September 2013



Medium-Term Deliveries to 2020



## **Offshore contracting forecast**

### **Offshore Contracting**



Source: Clarkson Offshore forecast, September 2013



Nov 2013

## **Macro indicator trends**



Source: Drewry Global Container Terminal Operators report, 2013



## **Macro indicator trends**



Source: IHS Global Insight, Aug/2013 fcst



Nov 2013

## **Macro indicator trends**



Source: Oxford Economics Q3/2013 Nov 2013 35





## Financing on 30 Sep 2013

- Gearing 48.9%
- Net debt MEUR 577
- Liquidity MEUR 565
  - Cash and cash equivalents MEUR 265
  - Unused and committed longterm revolving credit facility of MEUR 300
- → Cargotec is well prepared financially for the coming years





### **MacGregor offering**



Hatch covers

Ship cranes

Offshore deck equipment

Securing



RoRo

Link spans

**Bulk loaders** 

Services



## **Key competition with MacGregor offering**

|                                            | Hatch<br>covers | Deck<br>cranes | Lashing<br>equipment | RoRo<br>equipment | Self<br>unloaders | Offshore<br>ALH | Offshore<br>winches | Services |
|--------------------------------------------|-----------------|----------------|---------------