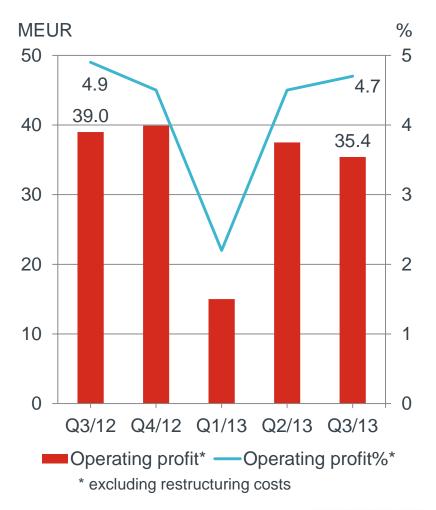

## **Highlights of Q3**

- Order intake at comparison period's level, EUR 724 (719) million
- Sales at EUR 752 (794) million, down 5% y-o-y
- Operating profit excluding restructuring costs was EUR 35.4 (39.0) million or 4.7 (4.9)% of sales, slight improvement over Q2
- Operating profit was EUR 31.2 (38.5) million
- Cash flow from operations increased to EUR 38.2 (34.2) million
- MacGregor listing delayed

## January–September key figures

|                                 | Q3/13 | Q3/12 | Change | Q1-Q3/13 | Q1-Q3/12( | Change | 2012  |
|---------------------------------|-------|-------|--------|----------|-----------|--------|-------|
| Orders received, MEUR           | 724   | 719   | 1%     | 2,348    | 2,348     | 0%     | 3,058 |
| Order book, MEUR                | 2,048 | 2,312 | -11%   | 2,048    | 2,312     | -11%   | 2,021 |
| Sales, MEUR                     | 752   | 794   | -5%    | 2,267    | 2,437     | -7%    | 3,327 |
| Operating profit, MEUR*         | 35.4  | 39.0  |        | 87.9     | 117.6     |        | 157.5 |
| Operating profit margin, %*     | 4.7   | 4.9   |        | 3.9      | 4.8       |        | 4.7   |
| Cash flow from operations, MEUR | 38.2  | 34.2  |        | 47.0     | 6.4       |        | 97.1  |
| Interest-bearing net debt, MEUR | 577   | 485   |        | 577      | 485       |        | 478   |
| Earnings per share, EUR         | 0.31  | 0.41  |        | 0.77     | 1.30      |        | 1.45  |

\* excluding restructuring costs