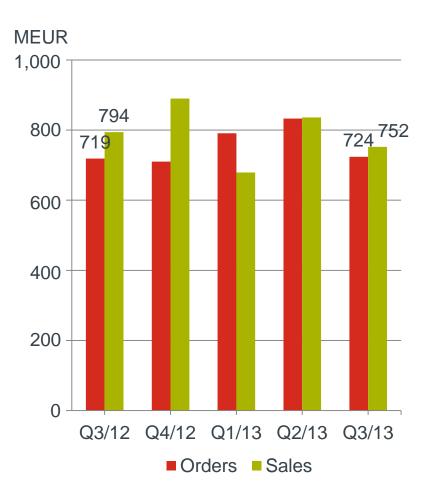

## **Highlights of Q3**

- Order intake at comparison period's level, EUR 724 (719) million
- Sales at EUR 752 (794) million, down 5% y-o-y
- Operating profit excluding restructuring costs was EUR 35.4 (39.0) million or 4.7 (4.9)% of sales, slight improvement over Q2
- Operating profit was EUR 31.2 (38.5) million
- Cash flow from operations increased to EUR 38.2 (34.2) million
- MacGregor listing delayed

## January–September key figures

|                                 | Q3/13 | Q3/12 | Change | Q1-Q3/13 | Q1-Q3/12( | Change | 2012  |
|---------------------------------|-------|-------|--------|----------|-----------|--------|-------|
| Orders received, MEUR           | 724   | 719   | 1%     | 2,348    | 2,348     | 0%     | 3,058 |
| Order book, MEUR                | 2,048 | 2,312 | -11%   | 2,048    | 2,312     | -11%   | 2,021 |
| Sales, MEUR                     | 752   | 794   | -5%    | 2,267    | 2,437     | -7%    | 3,327 |
| Operating profit, MEUR*         | 35.4  | 39.0  |        | 87.9     | 117.6     |        | 157.5 |
| Operating profit margin, %*     | 4.7   | 4.9   |        | 3.9      | 4.8       |        | 4.7   |
| Cash flow from operations, MEUR | 38.2  | 34.2  |        | 47.0     | 6.4       |        | 97.1  |
| Interest-bearing net debt, MEUR | 577   | 485   |        | 577      | 485       |        | 478   |
| Earnings per share, EUR         | 0.31  | 0.41  |        | 0.77     | 1.30      |        | 1.45  |