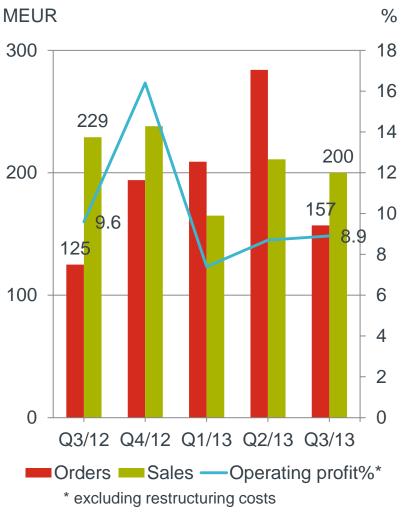

## Kalmar Q3 – profitability continued to improve despite cost overruns in projects

- Demand for smaller container handling equipment and automation solutions was healthy, while demand for larger equipment picked up slightly but was still modest
- Order intake fell 9% y-o-y to EUR 366 (402) million
- Sales declined 5% y-o-y to EUR 354 (374) million
- Profitability excluding restructuring costs was 4.4%
  - Additional costs of EUR 9 million in projects (1-9/2013: 23 MEUR)
- Q3 order book includes EUR 120 million of problem projects