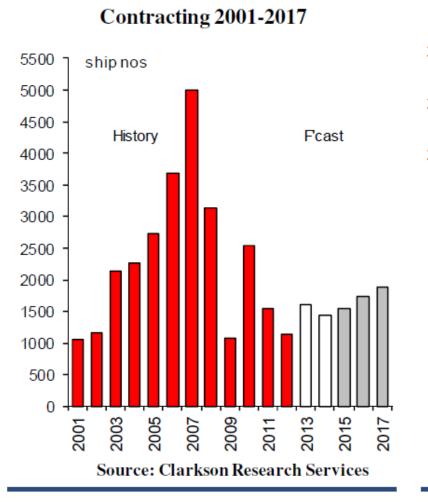

## **Ship contracting forecast**

#### Medium-Term Contracting Forecast to 2017

Source: Clarkson Shipbuilding forecast, September 2013

Medium-Term Deliveries to 2020