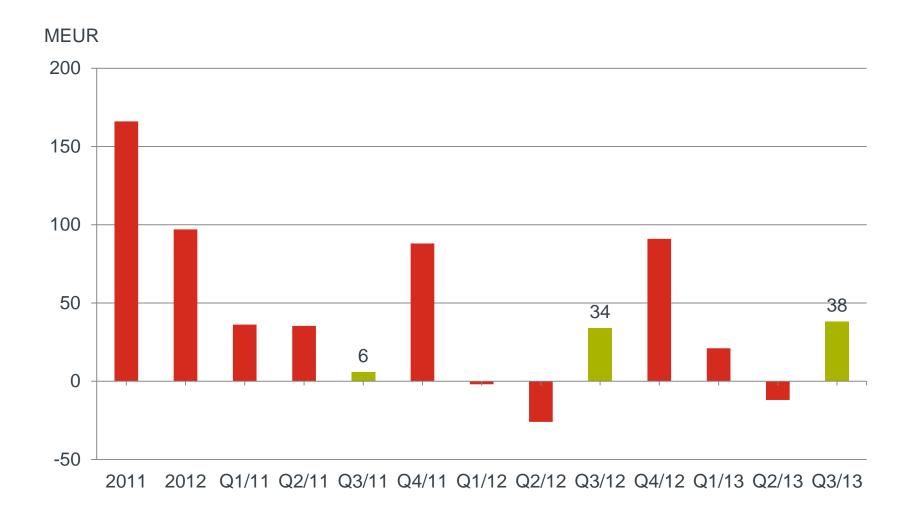

## **Cash flow from operations strengthened**

## January–September key figures

|                                 | Q3/13 | Q3/12 | Change | Q1-Q3/13 | Q1-Q3/12( | Change | 2012  |
|---------------------------------|-------|-------|--------|----------|-----------|--------|-------|
| Orders received, MEUR           | 724   | 719   | 1%     | 2,348    | 2,348     | 0%     | 3,058 |
| Order book, MEUR                | 2,048 | 2,312 | -11%   | 2,048    | 2,312     | -11%   | 2,021 |
| Sales, MEUR                     | 752   | 794   | -5%    | 2,267    | 2,437     | -7%    | 3,327 |
| Operating profit, MEUR*         | 35.4  | 39.0  |        | 87.9     | 117.6     |        | 157.5 |
| Operating profit margin, %*     | 4.7   | 4.9   |        | 3.9      | 4.8       |        | 4.7   |
| Cash flow from operations, MEUR | 38.2  | 34.2  |        | 47.0     | 6.4       |        | 97.1  |
| Interest-bearing net debt, MEUR | 577   | 485   |        | 577      | 485       |        | 478   |
| Earnings per share, EUR         | 0.31  | 0.41  |        | 0.77     | 1.30      |        | 1.45  |