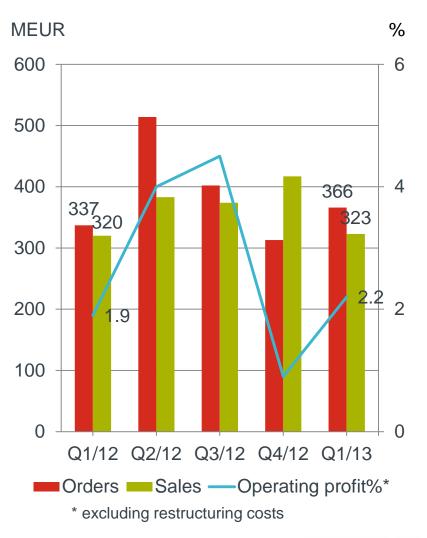

### Kalmar Q1 – expected start for the year

- Demand for smaller container handling equipment and automation solutions was healthy.
- Order intake grew 9% to EUR 366 (337) million.
- Sales were at comparison period's level, EUR 323 (320) million
- Profitability excluding restructuring costs was 2.2%
  - Additional costs of EUR 5 million in projects

### January–March key figures

|                                 | Q1 2013 | Q1 2012 | Change | 2012  |
|---------------------------------|---------|---------|--------|-------|
| Orders received, MEUR           | 791     | 737     | 7%     | 3,058 |
| Order book, MEUR                | 2,203   | 2,342   | -6%    | 2,021 |
| Sales, MEUR                     | 679     | 793     | -14%   | 3,327 |
| Operating profit, MEUR*         | 15.0    | 37.5    | -60%   | 157.5 |
| Operating profit margin, %*     | 2.2     | 4.7     |        | 4.7   |
| Cash flow from operations, MEUR | 21.2    | -2.2    |        | 97.1  |
| Interest-bearing net debt, MEUR | 506     | 389     |        | 478   |
| Earnings per share, EUR         | 0.10    | 0.42    |        | 1.45  |