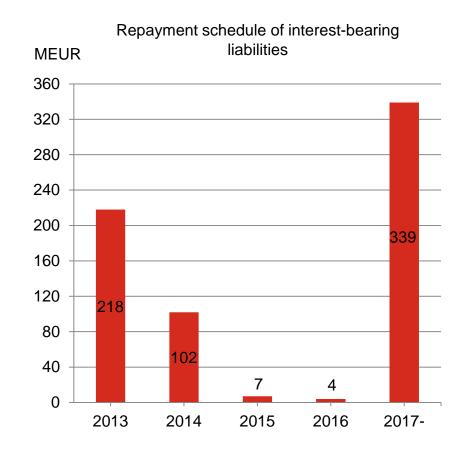

second half of the year.





### **Appendices**





### **Macro indicator trends**



Source: IHS Global Insight, May/2013 fcst



### **Macro indicator trends**







Source: Oxford Economics Q1/2013
June 2013
27





### **Macro indicator trends**



Source: Drewry Global Container Terminal Operators, Q3/2012 report





### **Ship contracting forecast**

Contracting 2001-2017



Medium-Term Contracting Forecast to 2017

Source: Clarkson Shipbuilding forecast, March 2013



Medium-Term Deliveries to 2020



### Low gearing and strong liquidity 31 Mar 2013

- Gearing 42.0%
- Net debt MEUR 506
- Liquidity MEUR 460
  - Cash and cash equivalents MEUR 160
  - Unused and committed longterm revolving credit facility of MEUR 300
- → Cargotec is well prepared financially for the coming years





### **Hiab offering**



Loader cranes

**Truck-mounted forklifts** 



Demountables



Tail lifts



Forestry cranes



Stiff boom cranes



Services



June 2013

### **Key competition with Hiab offering**

|                                 | Knuckle-boom<br>Cranes | Stiff boom<br>Cranes | Demountables | Tail Lifts | Truck-mounted<br>Forklifts | Forestry<br>Cranes |
|---------------------------------|------------------------|----------------------|--------------|------------|----------------------------|--------------------|
| Hiab                            | Х                      | Х                    | Х            | Х          | Х                          | Х                  |
| <ul> <li>Palfinger</li> </ul>   | Х                      | Х                    | Х            | Х