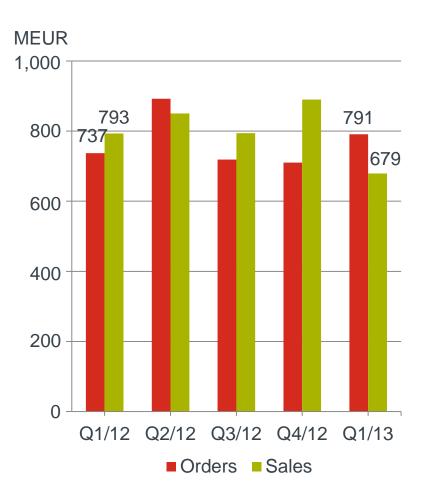

### **Highlights of Q1**

- New President and CEO started 1 March 2013
- Order intake grew 7% y-o-y to EUR 791 (737) million
- Sales declined 14% y-o-y to EUR 679 (793) million
- Operating profit excluding restructuring costs was EUR 15.0 (37.5) million or 2.2 (4.7)% of sales
- Operating profit was EUR 13.1 (37.5) million
- Cash flow from operations was EUR 21.2 (-2.2) million

### January–March key figures

|                                 | Q1 2013 | Q1 2012 | Change | 2012  |
|---------------------------------|---------|---------|--------|-------|
| Orders received, MEUR           | 791     | 737     | 7%     | 3,058 |
| Order book, MEUR                | 2,203   | 2,342   | -6%    | 2,021 |
| Sales, MEUR                     | 679     | 793     | -14%   | 3,327 |
| Operating profit, MEUR*         | 15.0    | 37.5    | -60%   | 157.5 |
| Operating profit margin, %*     | 2.2     | 4.7     |        | 4.7   |
| Cash flow from operations, MEUR | 21.2    | -2.2    |        | 97.1  |
| Interest-bearing net debt, MEUR | 506     | 389     |        | 478   |
| Earnings per share, EUR         | 0.10    | 0.42    |        | 1.45  |