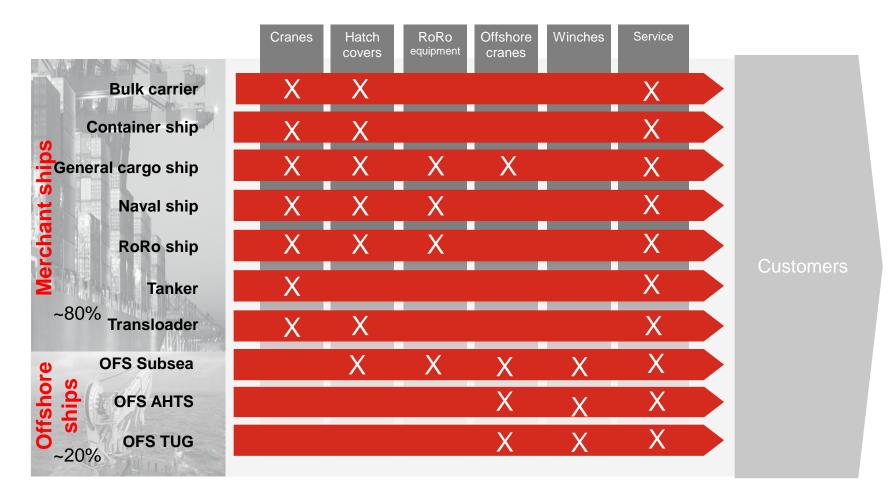

## MacGregor core is in merchant ships, offshore offers attractive growth opportunities

### Separate listing of MacGregor in Asia

- A separate listing of Marine business area provides an opportunity to accelerate growth and value creation of the business.
- It is estimated that this listing, which is subject to market conditions, will occur at the earliest during the first half of 2014.
- Cargotec will retain a majority stake in the listed subsidiary.
- In February 2013, the Board decided to establish the domicile of the future parent company of MacGregor business area in Singapore.
  - The management of MacGregor will be based in Singapore.