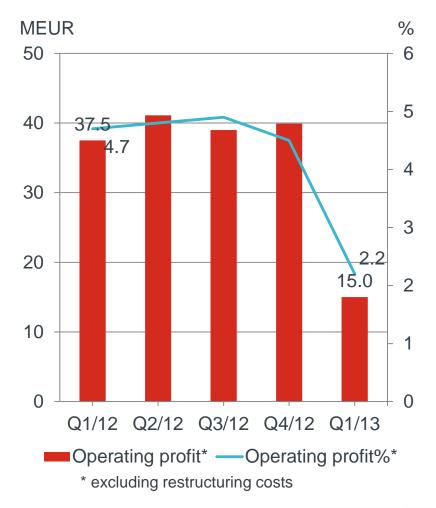

### **Highlights of Q1**

- New President and CEO started 1 March 2013
- Order intake grew 7% y-o-y to EUR 791 (737) million
- Sales declined 14% y-o-y to EUR 679 (793) million
- Operating profit excluding restructuring costs was EUR 15.0 (37.5) million or 2.2 (4.7)% of sales
- Operating profit was EUR 13.1 (37.5) million
- Cash flow from operations was EUR 21.2 (-2.2) million

### January–March key figures

|                                 | Q1 2013 | Q1 2012 | Change | 2012  |
|---------------------------------|---------|---------|--------|-------|
| Orders received, MEUR           | 791     | 737     | 7%     | 3,058 |
| Order book, MEUR                | 2,203   | 2,342   | -6%    | 2,021 |
| Sales, MEUR                     | 679     | 793     | -14%   | 3,327 |
| Operating profit, MEUR*         | 15.0    | 37.5    | -60%   | 157.5 |
| Operating profit margin, %*     | 2.2     | 4.7     |        | 4.7   |
| Cash flow from operations, MEUR | 21.2    | -2.2    |        | 97.1  |
| Interest-bearing net debt, MEUR | 506     | 389     |        | 478   |
| Earnings per share, EUR         | 0.10    | 0.42    |        | 1.45  |