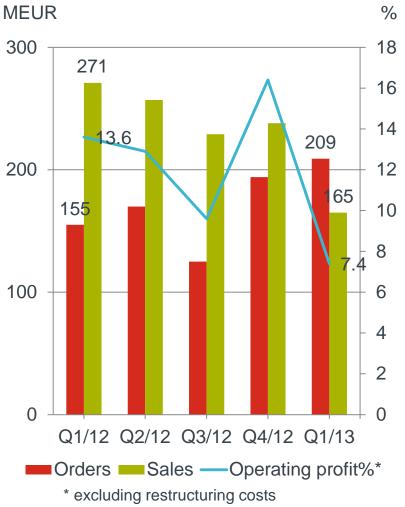

# MacGregor Q1 – low sales weakened profitability

- Order intake grew 35% to EUR 209 (155) million
- Demand for marine cargo handling equipment for RoRo, general cargo and offshore support vessels was strong.
- Sales declined 39% to EUR 165 (271) million due to low deliveries as customers delayed receipt of deliveries.
- Low sales weakened profitability to 7.4% (excluding restructuring)