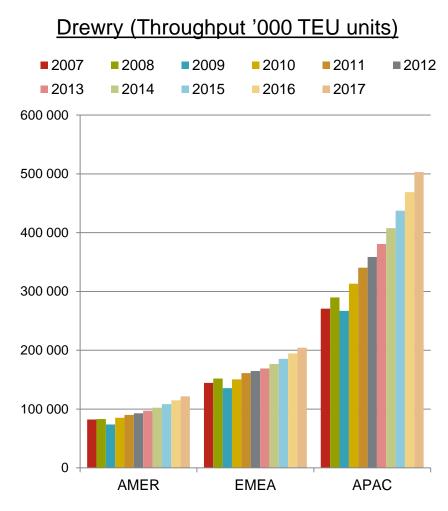

### **Macro indicator trends**

Source: Drewry Global Container Terminal Operators, Q3/2012 report