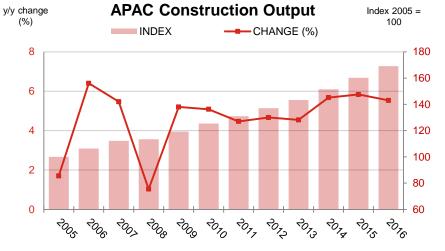

### **Macro indicator trends**

Source: IHS Global Insight, May/2013 fcst

### **Macro indicator trends**

Source: Oxford Economics Q1/2013
June 2013
27

### **Macro indicator trends**

Source: Drewry Global Container Terminal Operators, Q3/2012 report