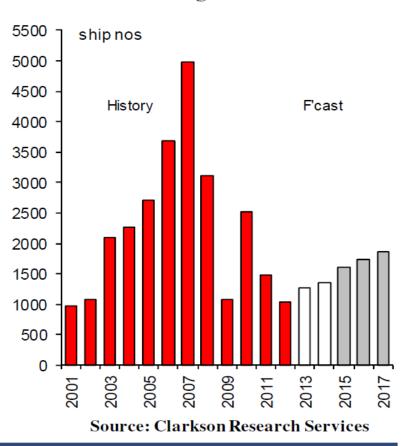

### **Ship contracting forecast**

Contracting 2001-2017

Medium-Term Contracting Forecast to 2017

Source: Clarkson Shipbuilding forecast, March 2013

Medium-Term Deliveries to 2020