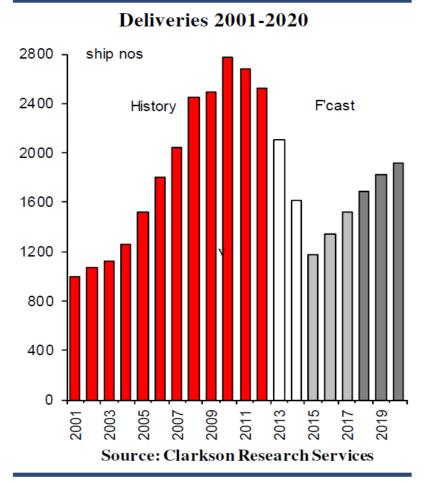

### **Ship contracting forecast**

Contracting 2001-2017

Medium-Term Contracting Forecast to 2017

Source: Clarkson Shipbuilding forecast, March 2013

Medium-Term Deliveries to 2020