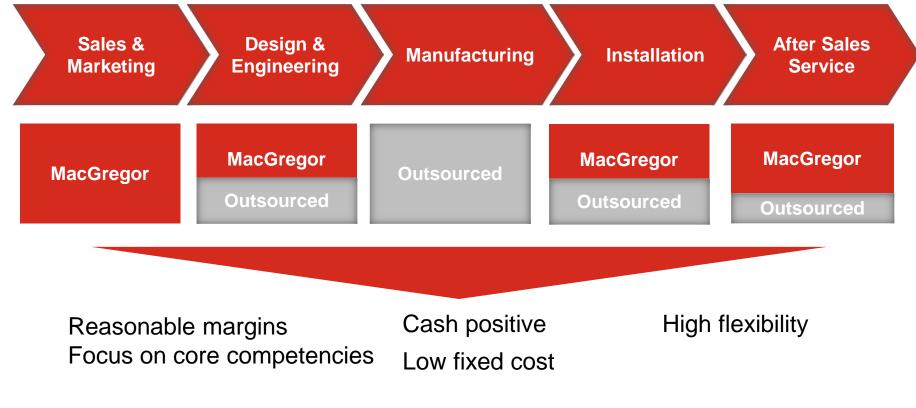

## MacGregor's business model – built-in flexibility

Concept focused on design, engineering and service