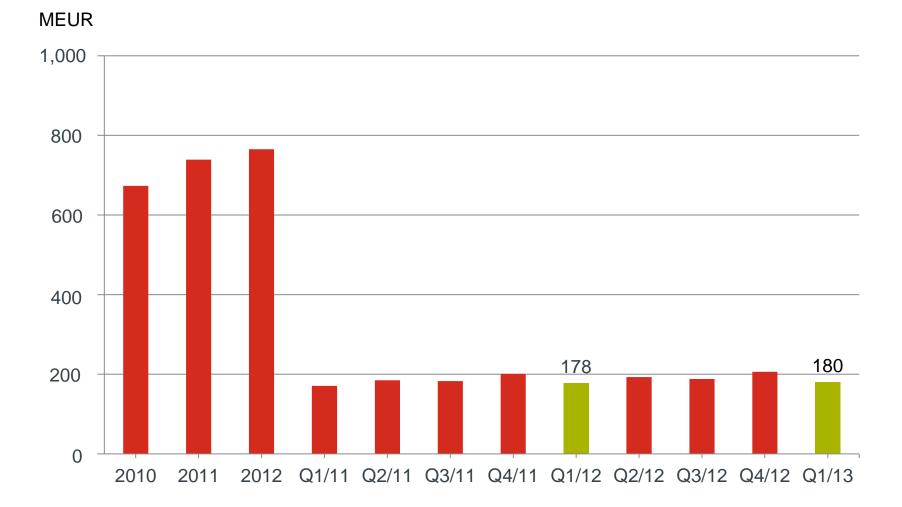

### January–March key figures

|                                 | Q1 2013 | Q1 2012 | Change | 2012  |
|---------------------------------|---------|---------|--------|-------|
| Orders received, MEUR           | 791     | 737     | 7%     | 3,058 |
| Order book, MEUR                | 2,203   | 2,342   | -6%    | 2,021 |
| Sales, MEUR                     | 679     | 793     | -14%   | 3,327 |
| Operating profit, MEUR*         | 15.0    | 37.5    | -60%   | 157.5 |
| Operating profit margin, %*     | 2.2     | 4.7     |        | 4.7   |
| Cash flow from operations, MEUR | 21.2    | -2.2    |        | 97.1  |
| Interest-bearing net debt, MEUR | 506     | 389     |        | 478   |
| Earnings per share, EUR         | 0.10    | 0.42    |        | 1.45  |