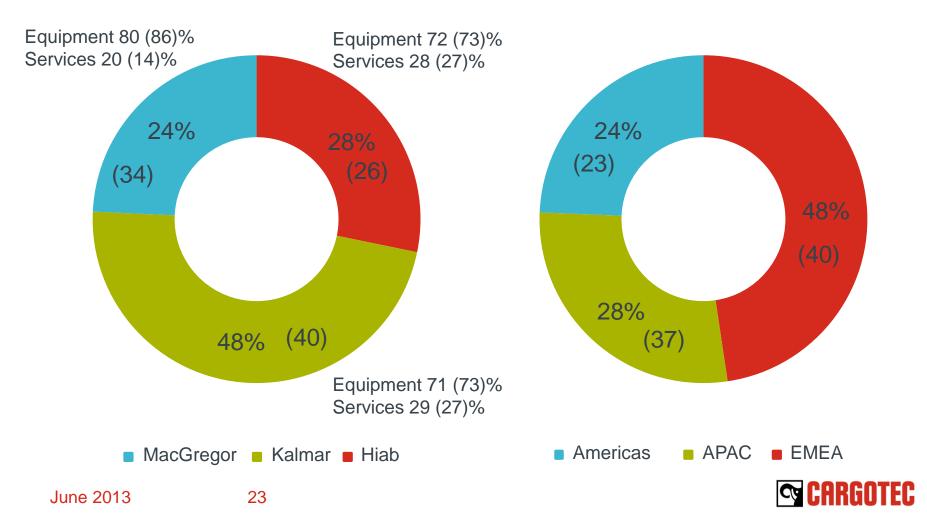

### Kalmar and EMEA roughly half of the sales

Sales by reporting segment Q1 2013, %

Sales by geographical segment Q1 2013, %