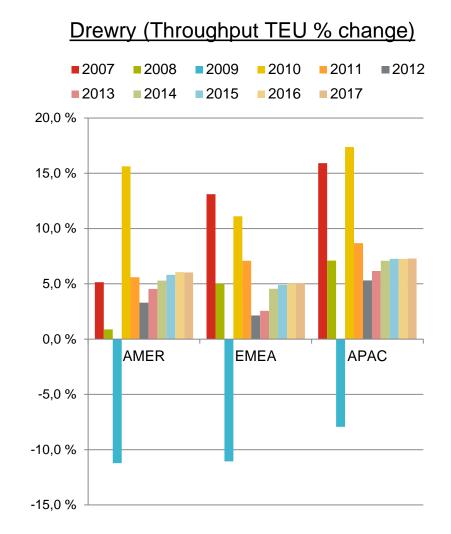

### **Macro indicator trends**

Source: Drewry Global Container Terminal Operators, Q3/2012 report