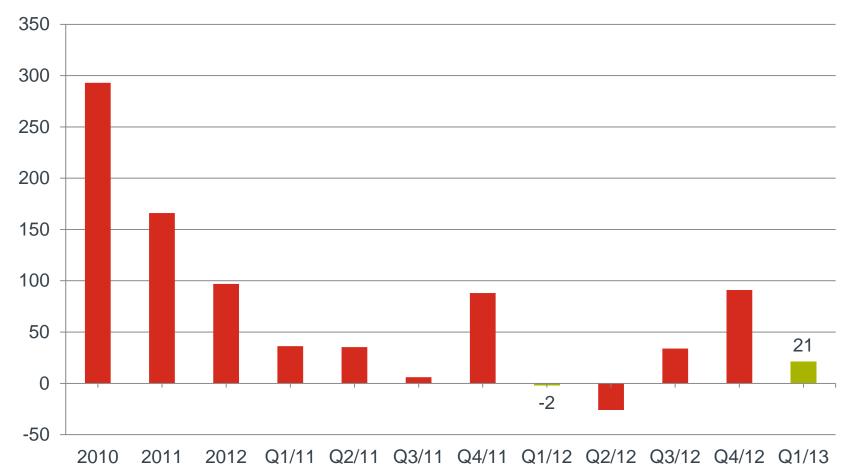

## Cash flow from operations positive although inventories grew

MEUR

### **Highlights of Q1**

- New President and CEO started 1 March 2013
- Order intake grew 7% y-o-y to EUR 791 (737) million
- Sales declined 14% y-o-y to EUR 679 (793) million
- Operating profit excluding restructuring costs was EUR 15.0 (37.5) million or 2.2 (4.7)% of sales
- Operating profit was EUR 13.1 (37.5) million
- Cash flow from operations was EUR 21.2 (-2.2) million