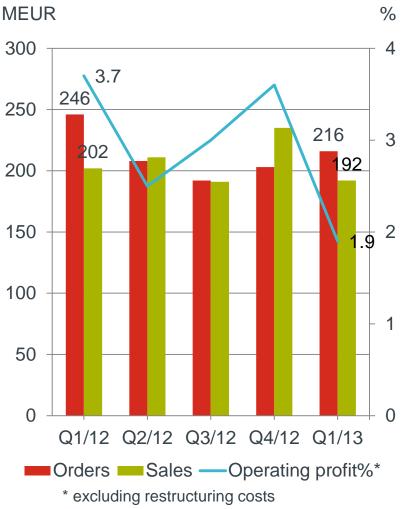

# Hiab Q1 – variations in demand within Europe

- Market environment variations by country characterised the load handling markets within Europe. Demand was healthy in the US.
- Orders declined 12% from a high comparison period to EUR 216 (246) million
- Sales declined 5% y-o-y
- Profitability excluding restructuring costs was 1.9%
  - Low sales
  - Overcapacity and the associated costs due to the prolongation of the cooperation negotiations in Hudiksvall, Sweden

### January–March key figures

|                                 | Q1 2013 | Q1 2012 | Change | 2012  |
|---------------------------------|---------|---------|--------|-------|
| Orders received, MEUR           | 791     | 737     | 7%     | 3,058 |
| Order book, MEUR                | 2,203   | 2,342   | -6%    | 2,021 |
| Sales, MEUR                     | 679     | 793     | -14%   | 3,327 |
| Operating profit, MEUR*         | 15.0    | 37.5    | -60%   | 157.5 |
| Operating profit margin, %*     | 2.2     | 4.7     |        | 4.7   |
| Cash flow from operations, MEUR | 21.2    | -2.2    |        | 97.1  |
| Interest-bearing net debt, MEUR | 506     | 389     |        | 478   |
| Earnings per share, EUR         | 0.10    | 0.42    |        | 1.45  |