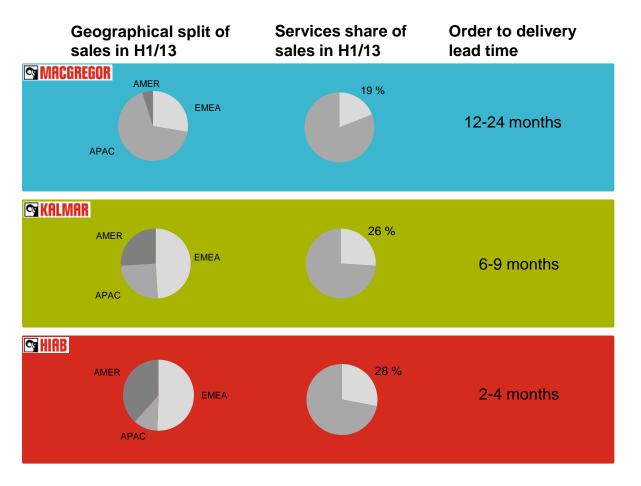

# MacGregor Q2 – strong order intake in offshore

- Offshore order intake close to 50% of orders received
- Order intake grew 67% y-o-y to EUR 284 (170) million
- Sales declined 18% y-o-y to EUR 211 (257) million due to low deliveries as customers delayed receipt of deliveries
- Profitability of 8.7% (excluding restructuring) reflects low sales

# Kalmar Q2 – profitability improved despite cost overruns in projects

- Demand for smaller container handling equipment and automation solutions was healthy, whereas demand for larger equipment was modest
- Order intake fell 34% y-o-y to EUR 342 (514) million due to lack of new big projects in the quarter
- Sales grew 6% y-o-y to EUR 405 (383) million
- Profitability excluding restructuring costs was 3.9%
  - Additional costs of EUR 10 million in projects

### Hiab Q2 – profitability improving

- Market environment variations by country characterised the load handling markets within Europe. Demand was healthy in the US
- Orders were at comparison period's level and totalled EUR 208 (208) million
- Sales grew 5% y-o-y to EUR 221 (211) million
- Profitability excluding restructuring costs was 4.0%

#### **Sales in services unchanged**