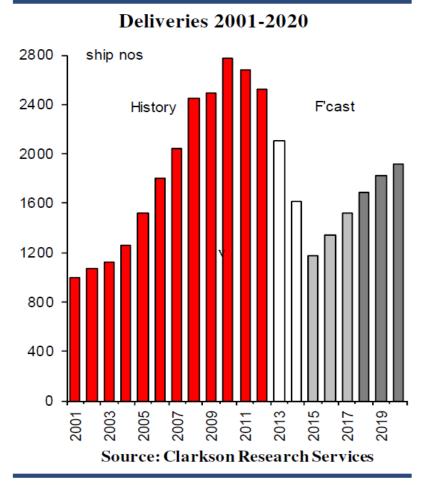

#### **Ship contracting forecast**

Contracting 2001-2017

Medium-Term Contracting Forecast to 2017

Source: Clarkson Shipbuilding forecast, March 2013

Medium-Term Deliveries to 2020