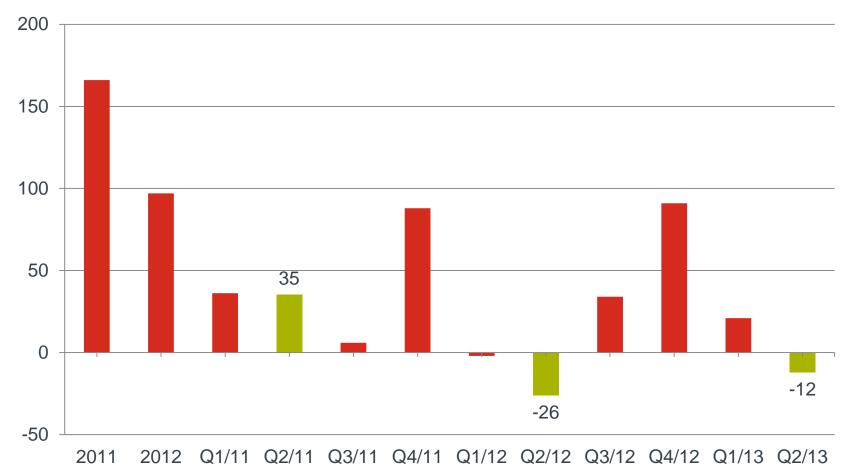

with value of EUR 400 million
- EUR 200 million estimated to be recognised in 2013. Order book at end of Q2 EUR 180 million.
- Cost overruns H1/2013 EUR 16 million
- Major improvements in project management, processes and tools during last 12 months
- These projects will establish Kalmar as the leading port solution provider
- Future market potential remains attractive



### Hiab Q2 – profitability improving

- Market environment variations by country characterised the load handling markets within Europe. Demand was healthy in the US
- Orders were at comparison period's level and totalled EUR 208 (208) million
- Sales grew 5% y-o-y to EUR 221 (211) million
- Profitability excluding restructuring costs was 4.0%



### Cash flow from operations low due to net working capital demand

MEUR





#### **Sales in services unchanged**



#### **CARGOTEC**

Sep 2013

#### **Relative size of MacGregor decreased**

Sales by reporting segment 1-6/2013, %

Sales by geographical segment 1-6/2013, %



#### Outlook

- Certain deliveries for MacGregor will be delayed and customers are postponing services. MacGregor's 2013 operating profit margin is expected to be slightly below 10 percent, as 2013 sales are falling short of the previously expected approximately EUR 850 million and now are expected to total closer to EUR 800 million.
- Cargotec's sales are expected to be slightly below 2012 and operating profit excluding restructuring costs to be at or slightly below 2012 level
- This outlook is excluding the Hatlapa acquisition announced in July





#### **MacGregor to acquire Hatlapa**