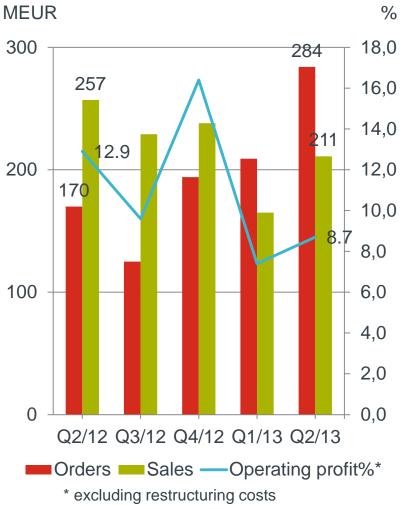

# MacGregor Q2 – strong order intake in offshore

- Offshore order intake close to 50% of orders received
- Order intake grew 67% y-o-y to EUR 284 (170) million
- Sales declined 18% y-o-y to EUR 211 (257) million due to low deliveries as customers delayed receipt of deliveries
- Profitability of 8.7% (excluding restructuring) reflects low sales