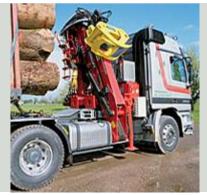

# Hiab is the preferred brand in on-road load handling

- Hiab's high performance product range includes loader cranes, forestry and recycling cranes, demountables, truck-mounted forklifts and tail lifts.
- Hiab solutions let customers optimise their services while running efficient and profitable operations.
- Broad product offering, leading technology and solid global know-how make Hiab solutions the most reliable and efficient for customers.