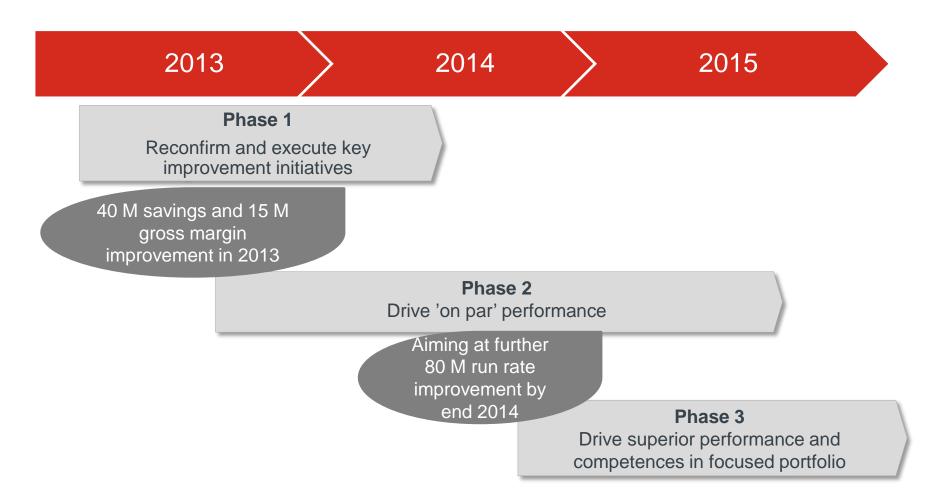

performance product range includes loader cranes, forestry and recycling cranes, demountables, truck-mounted forklifts and tail lifts.
- Hiab solutions let customers optimise their services while running efficient and profitable operations.
- Broad product offering, leading technology and solid global know-how make Hiab solutions the most reliable and efficient for customers.



Construction

Environment

Distribution

Forestry

Defence



#### **Hiab's strategy**

- Focus on customer needs
- Target is to be the leading on-road load handling supplier
- Profitability over sales growth
- Product differentiation
- Route to market
- Presence in mature markets with focused approach in China, Brazil and Russia





### Driving for better performance







Aug 2013

#### **Cargotec road map**





#### **Kalmar improvement initiatives**





#### **Hiab improvement initiatives**



**CARGOTEC** 

Sep 2013

#### **MacGregor** improvement initiatives



**CARGOTEC** 

Listing preparations

#### January–June financials





### **Highlights of Q2**

- Hatlapa acquisition in July
- Order intake declined 7% y-o-y to EUR 833 (892) million
- Sales at EUR 836 (850) million, down 2% y-o-y
- Operating profit excluding restructuring costs was EUR 37.5 (41.1) million or 4.5 (4.8)% of sales
- Operating profit was EUR 32.9 (41.1) million
- Cash flow from operations was EUR -12.4 (-25.6) million





#### January–June key figures

|                                 | Q2/13 | Q2/12 | Change | Q1-Q2/13 | Q1-Q2/12 | Change | 2012  |
|---------------------------------|-------|-------|--------|-----