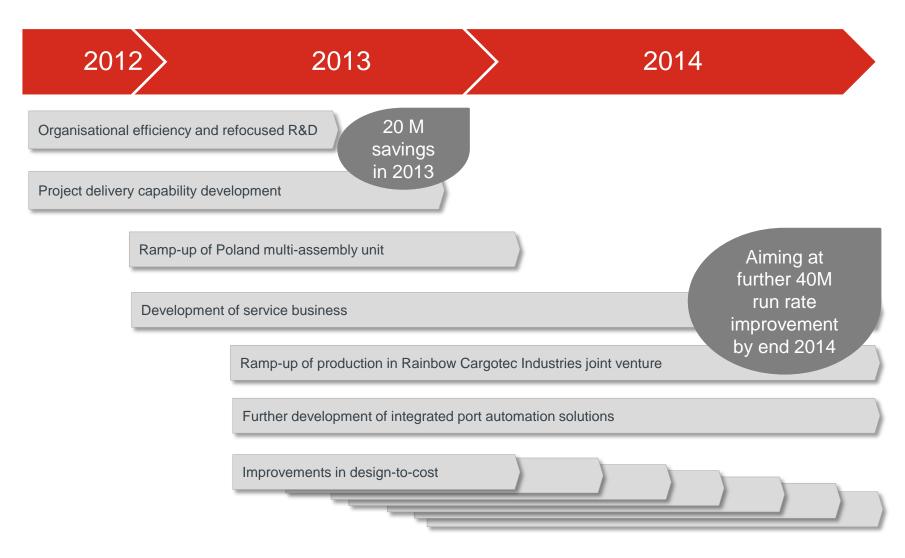

anes, forestry and recycling cranes, demountables, truck-mounted forklifts and tail lifts.
- Hiab solutions let customers optimise their services while running efficient and profitable operations.
- Broad product offering, leading technology and solid global know-how make Hiab solutions the most reliable and efficient for customers.



Construction

Environment

Distribution

Forestry

Defence



#### **Hiab's strategy**

- Focus on customer needs
- Target is to be the leading on-road load handling supplier
- Profitability over sales growth
- Product differentiation
- Route to market
- Presence in mature markets with focused approach in China, Brazil and Russia





### Driving for better performance







Aug 2013

#### **Cargotec road map**





#### **Kalmar improvement initiatives**





#### **Hiab improvement initiatives**



**CARGOTEC** 

Sep 2013

#### **MacGregor** improvement initiatives



**CARGOTEC** 

Listing preparations

#### January–June financials





### **Highlights of Q2**

- Hatlapa acquisition in July
- Order intake declined 7% y-o-y to EUR 833 (892) million
- Sales at EUR 836 (850) million, down 2% y-o-y
- Operating profit excluding restructuring costs was EUR 37.5 (41.1) million or 4.5 (4.8)% of sales
- Operating profit was EUR 32.9 (41.1) million
- Cash flow from operations was EUR -12.4 (-25.6) million





#### January–June key figures

|                                 | Q2/13 | Q2/12 | Change | Q1-Q2/13 | Q1-Q2/12 | Change | 2012  |
|---------------------------------|-------|-------|--------|----------|----------|--------|-------|
| Orders r