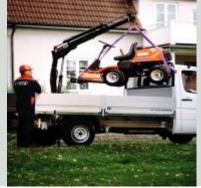

# Hiab is the preferred brand in on-road load handling

- Hiab's high performance product range includes loader cranes, forestry and recycling cranes, demountables, truck-mounted forklifts and tail lifts.
- Hiab solutions let customers optimise their services while running efficient and profitable operations.
- Broad product offering, leading technology and solid global know-how make Hiab solutions the most reliable and efficient for customers.

Construction

Environment

Distribution

Forestry

Defence