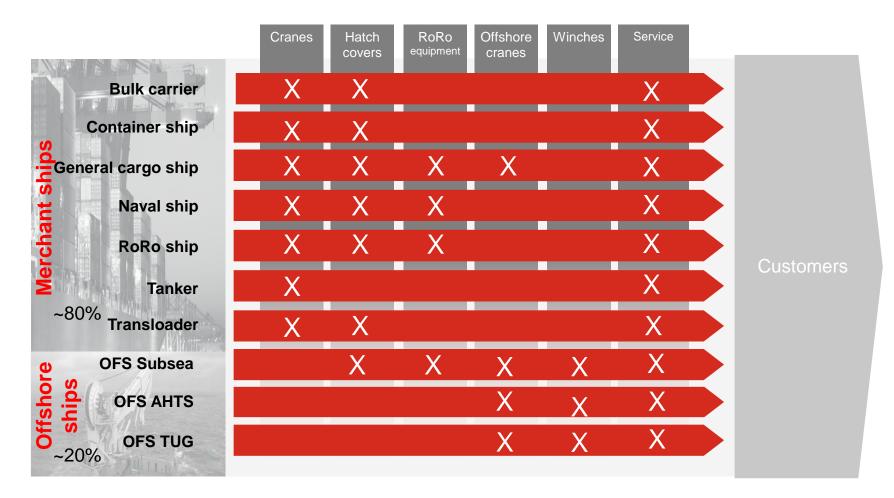

# MacGregor offers solutions for merchant and offshore ships

- Leading brand with long standing client relationships
- World class R&D portfolio and products
- Building stronger platform in offshore
- Asset light, highly cash generative business
- Strong financial track record
- Separate listing in Singapore under preparations

### MacGregor core is in merchant ships, offshore offers attractive growth opportunities