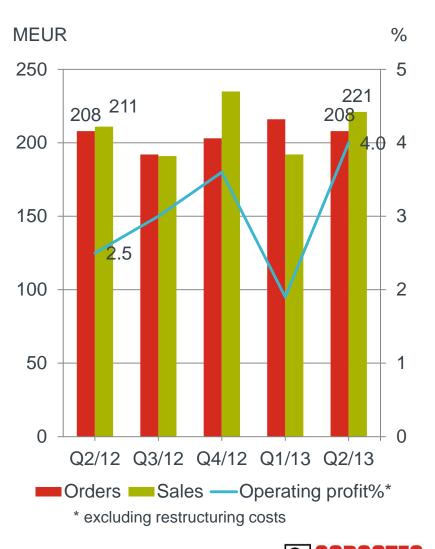

### Hiab Q2 – profitability improving

- Market environment variations by country characterised the load handling markets within Europe. Demand was healthy in the US
- Orders were at comparison period's level and totalled EUR 208 (208) million
- Sales grew 5% y-o-y to EUR 221 (211) million
- Profitability excluding restructuring costs was 4.0%