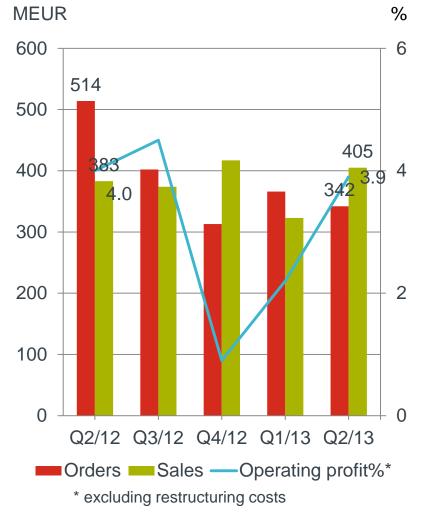

# Kalmar Q2 – profitability improved despite cost overruns in projects

- Demand for smaller container handling equipment and automation solutions was healthy, whereas demand for larger equipment was modest
- Order intake fell 34% y-o-y to EUR 342 (514) million due to lack of new big projects in the quarter
- Sales grew 6% y-o-y to EUR 405 (383) million
- Profitability excluding restructuring costs was 3.9%
  - Additional costs of EUR 10 million in projects

### Hiab Q2 – profitability improving

- Market environment variations by country characterised the load handling markets within Europe. Demand was healthy in the US
- Orders were at comparison period's level and totalled EUR 208 (208) million
- Sales grew 5% y-o-y to EUR 221 (211) million
- Profitability excluding restructuring costs was 4.0%