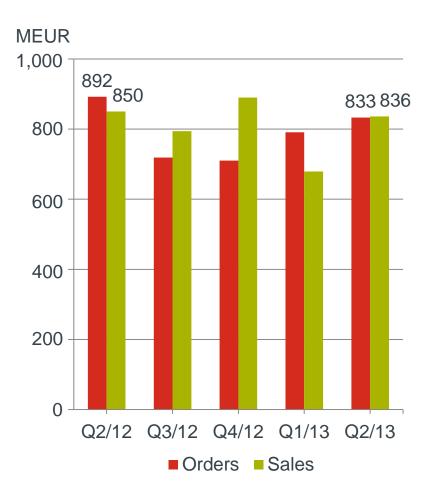

### **Highlights of Q2**

- Hatlapa acquisition in July
- Order intake declined 7% y-o-y to EUR 833 (892) million
- Sales at EUR 836 (850) million, down 2% y-o-y
- Operating profit excluding restructuring costs was EUR 37.5 (41.1) million or 4.5 (4.8)% of sales
- Operating profit was EUR 32.9 (41.1) million
- Cash flow from operations was EUR -12.4 (-25.6) million

#### January–June key figures

|                                 | Q2/13 | Q2/12 | Change | Q1-Q2/13 | Q1-Q2/12 | Change | 2012  |
|---------------------------------|-------|-------|--------|----------|----------|--------|-------|
| Orders received, MEUR           | 833   | 892   | -7%    | 1,624    | 1,629    | 0%     | 3,058 |
| Order book, MEUR                | 2,147 | 2,413 | -11%   | 2,147    | 2,413    | -11%   | 2,021 |
| Sales, MEUR                     | 836   | 850   | -2%    | 1,515    | 1,643    | -8%    | 3,327 |
| Operating profit, MEUR*         | 37.5  | 41.1  | -9%    | 52.5     | 78.7     | -33%   | 157.5 |
| Operating profit margin, %*     | 4.5   | 4.8   |        | 3.5      | 4.8      |        | 4.7   |
| Cash flow from operations, MEUR | -12.4 | -25.6 |        | 8.8      | -27.8    |        | 97.1  |
| Interest-bearing net debt, MEUR | 567   | 497   |        | 567      | 497      |        | 478   |
| Earnings per share, EUR         | 0.36  | 0.48  |        | 0.46     | 0.90     |        | 1.45  |