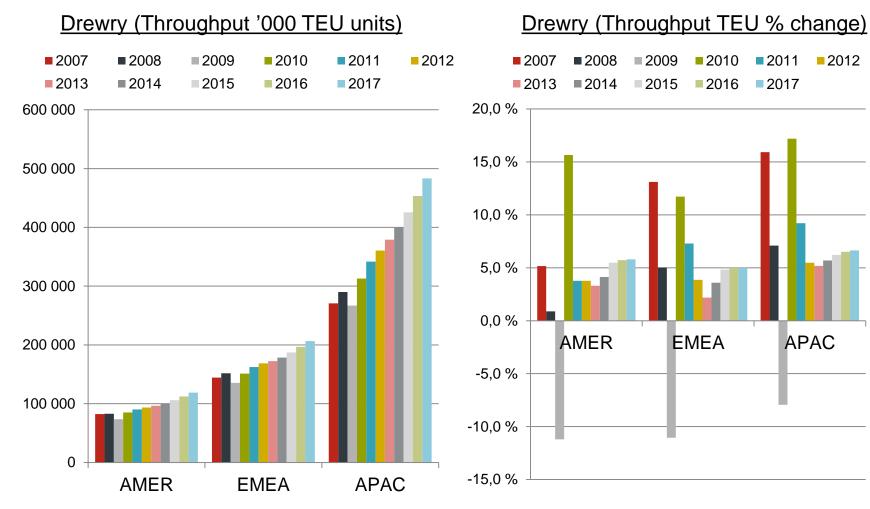

#### **Macro indicator trends**

Source: Drewry Global Container Terminal Operators report, 2013