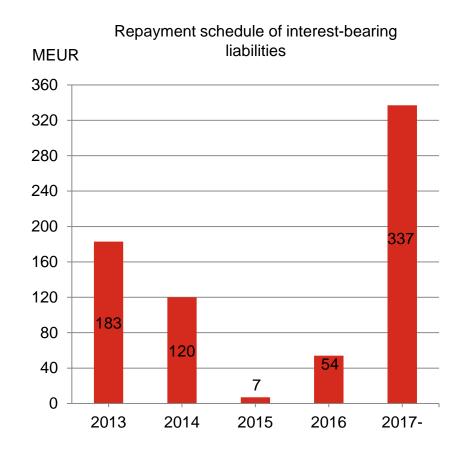

### Financing on 30 Jun 2013

- Gearing 48.9%
- Net debt MEUR 567
- Liquidity MEUR 436
  - Cash and cash equivalents MEUR 136
  - Unused and committed longterm revolving credit facility of MEUR 300
- → Cargotec is well prepared financially for the coming years