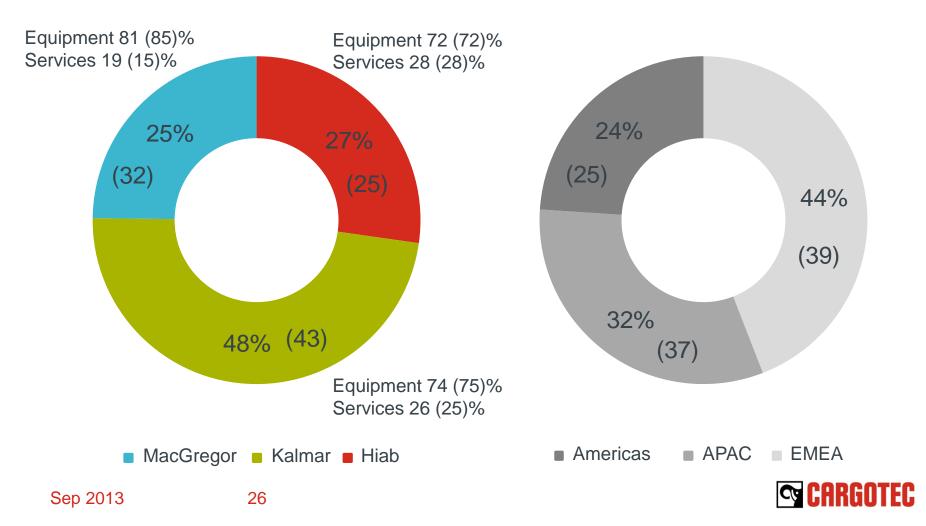

#### **Relative size of MacGregor decreased**

Sales by reporting segment 1-6/2013, %

Sales by geographical segment 1-6/2013, %