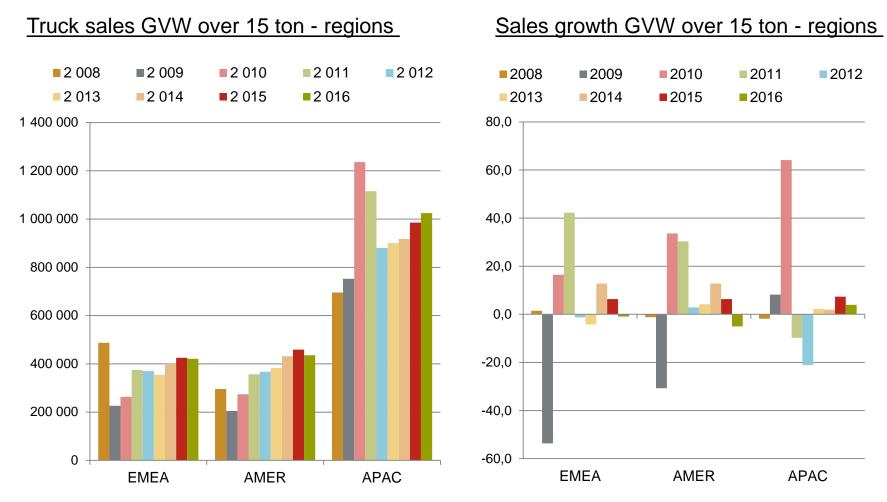

#### **Macro indicator trends**

Source: Oxford Economics Q3/2013 Sep 2013 33

**CARGOTEC** 