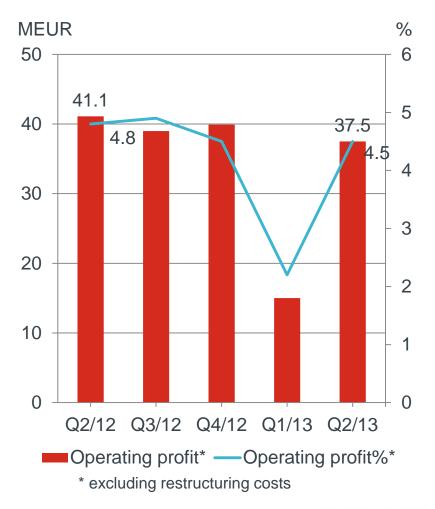

### **Highlights of Q2**

- Hatlapa acquisition in July
- Order intake declined 7% y-o-y to EUR 833 (892) million
- Sales at EUR 836 (850) million, down 2% y-o-y
- Operating profit excluding restructuring costs was EUR 37.5 (41.1) million or 4.5 (4.8)% of sales
- Operating profit was EUR 32.9 (41.1) million
- Cash flow from operations was EUR -12.4 (-25.6) million

#### January–June key figures

|                                 | Q2/13 | Q2/12 | Change | Q1-Q2/13 | Q1-Q2/12 | Change | 2012  |
|---------------------------------|-------|-------|--------|----------|----------|--------|-------|
| Orders received, MEUR           | 833   | 892   | -7%    | 1,624    | 1,629    | 0%     | 3,058 |
| Order book, MEUR                | 2,147 | 2,413 | -11%   | 2,147    | 2,413    | -11%   | 2,021 |
| Sales, MEUR                     | 836   | 850   | -2%    | 1,515    | 1,643    | -8%    | 3,327 |
| Operating profit, MEUR*         | 37.5  | 41.1  | -9%    | 52.5     | 78.7     | -33%   | 157.5 |
| Operating profit margin, %*     | 4.5   | 4.8   |        | 3.5      | 4.8      |        | 4.7   |
| Cash flow from operations, MEUR | -12.4 | -25.6 |        | 8.8      | -27.8    |        | 97.1  |
| Interest-bearing net debt, MEUR | 567   | 497   |        | 567      | 497      |        | 478   |
| Earnings per share, EUR         | 0.36  | 0.48  |        | 0.46     | 0.90     |        | 1.45  |

\* excluding restructuring costs