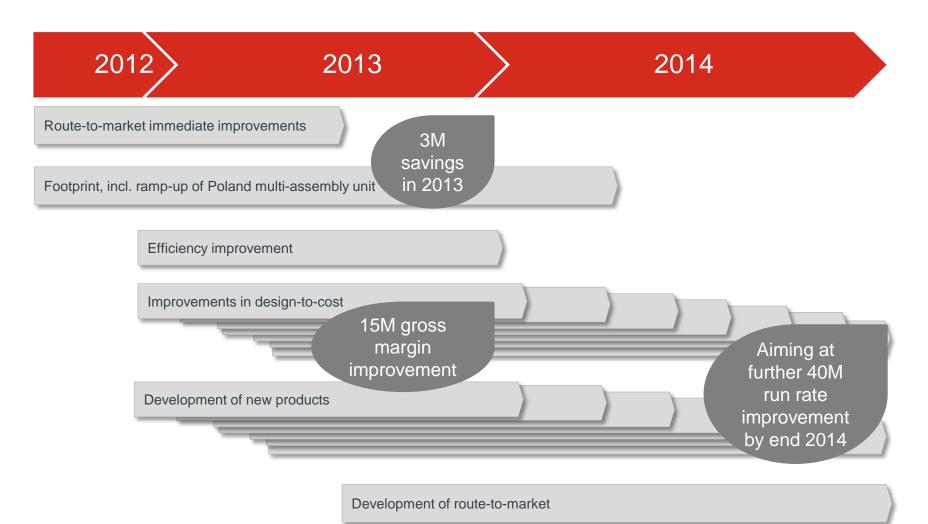

tables, truck-mounted forklifts and tail lifts.
- Hiab solutions let customers optimise their services while running efficient and profitable operations.
- Broad product offering, leading technology and solid global know-how make Hiab solutions the most reliable and efficient for customers.



Construction

Environment

Distribution

Forestry

Defence



#### **Hiab's strategy**

- Focus on customer needs
- Target is to be the leading on-road load handling supplier
- Profitability over sales growth
- Product differentiation
- Route to market
- Presence in mature markets with focused approach in China, Brazil and Russia





### Driving for better performance







Aug 2013

#### **Cargotec road map**





#### **Kalmar improvement initiatives**





#### **Hiab improvement initiatives**



**CARGOTEC** 

Sep 2013

#### **MacGregor** improvement initiatives



**CARGOTEC** 

Listing preparations

#### January–June financials





### **Highlights of Q2**

- Hatlapa acquisition in July
- Order intake declined 7% y-o-y to EUR 833 (892) million
- Sales at EUR 836 (850) million, down 2% y-o-y
- Operating profit excluding restructuring costs was EUR 37.5 (41.1) million or 4.5 (4.8)% of sales
- Operating profit was EUR 32.9 (41.1) million
- Cash flow from operations was EUR -12.4 (-25.6) million





#### January–June key figures

|                                 | Q2/13 | Q2/12 | Change | Q1-Q2/13 | Q1-Q2/12 | Change | 2012  |
|---------------------------------|-------|-------|--------|----------|----------|--------|-------|
| Orders received, MEUR           | 833   | 892   | -