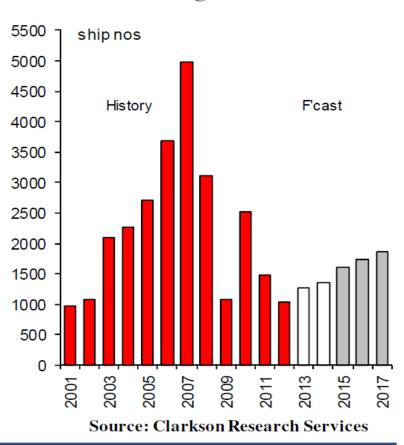

#### **Ship contracting forecast**

Contracting 2001-2017

Medium-Term Contracting Forecast to 2017

Source: Clarkson Shipbuilding forecast, March 2013

Medium-Term Deliveries to 2020