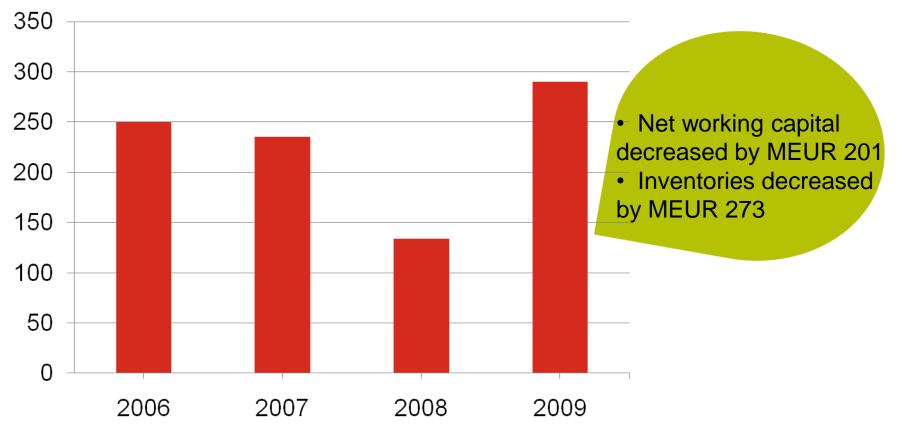

est-bearing net debt, MEUR            |         |         |          | 335   | 478   |
| Earnings per share, EUR                    |         |         |          | 0.05  | 1.91  |



# Tentative positive signs visible in Hiab's Q4 order intake







#### Hiab Q4 sales back on Q1 level



#### Kalmar's order intake: visibility is weak





#### Kalmar's H2 sales reflects low order intake





### MacGregor's order intake on a stable lower level





## Strong order book and successful deliveries supported MacGregor's sales





### Restructuring began to have a positive impact





#### % 12 10 8 6 4 2 0 -2 -4 -6 -8 Hiab Kalmar MacGregor **2006 2007 2008**\* 2009\*

#### Margin development

\*EBIT margin excluding restructuring costs



#### Strong cash flow from operations in 2009 MEUR





## Services was not immune to the market slowdown MEUR





#### Kalmar and MacGregor equal in size





#### Personnel effect of restructuring initiatives

|           | Restructuring initiated<br>in 2008 |                                  | Restructurir<br>in 20                                  | •     | Total                      |       |  |
|-----------|------------------------------------|----------------------------------|--------------------------------------------------------|-------|----------------------------|-------|--|
|           | People<br>affected                 | People left<br>by 31 Dec<br>2009 | People<br>affected<br>People left<br>by 31 Dec<br>2009 |       | People<br>affected<br>2009 |       |  |
| Hiab      | 648                                | 648