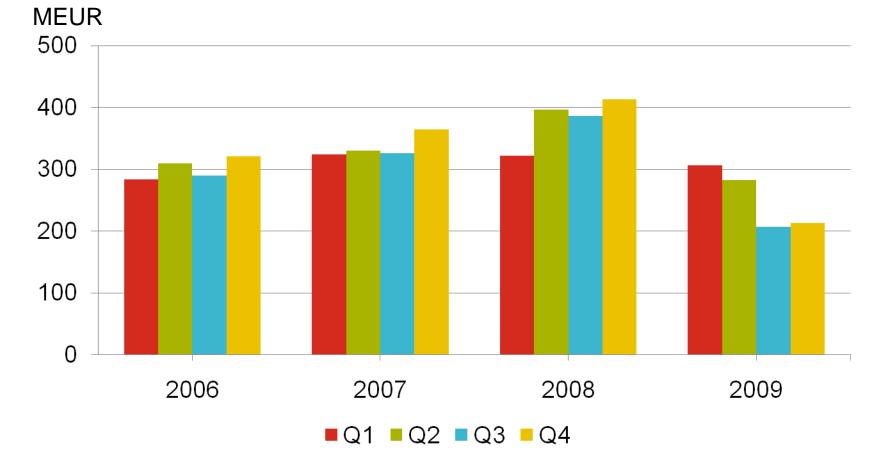

#### Kalmar's order intake: visibility is weak

#### Kalmar's H2 sales reflects low order intake