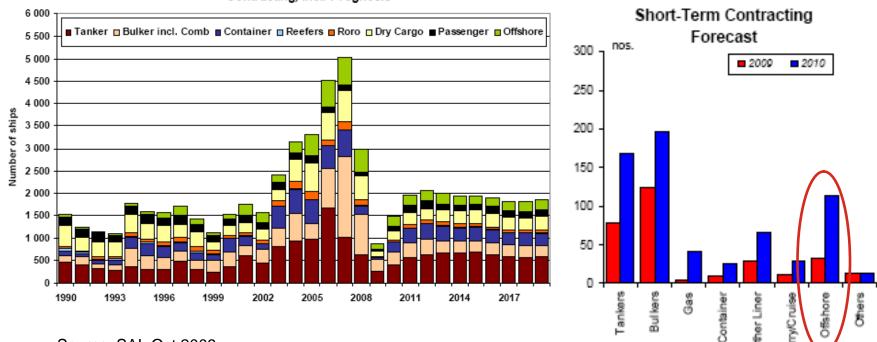

## Ship ordering recovery in 2010 headed by offshore

Contracting, incl. Prognosis

Source: SAI, Oct 2009

Source: Clarkson Research Services

HIAB - KALMAR - MACGREGOR

March 2010 27