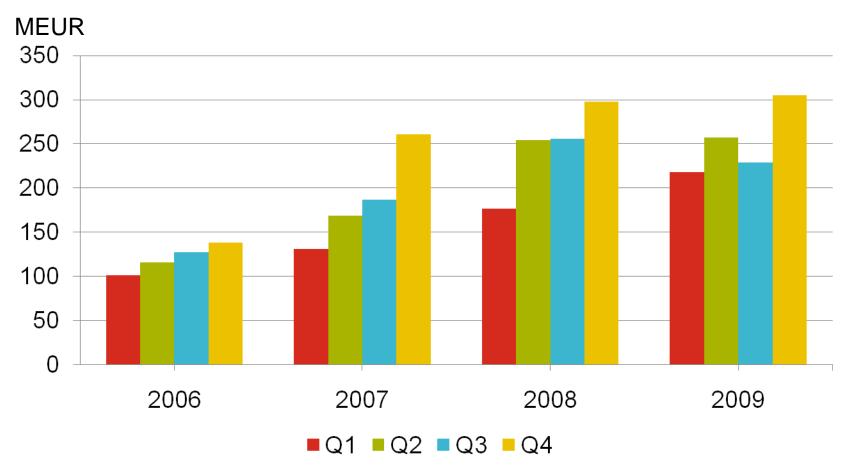

xcl. restructuring, %    | 4.7     | 3.9     |          | 2.4   | 5.7   |
| Operating profit, MEUR                     | 7.4     | 16.8    |          | 0.3   | 173.7 |
| Cash flow from operations, MEUR            |         |         |          | 289.7 | 133.8 |
| Interest-bearing net debt, MEUR            |         |         |          | 335   | 478   |
| Earnings per share, EUR                    |         |         |          | 0.05  | 1.91  |



# Tentative positive signs visible in Hiab's Q4 order intake







#### Hiab Q4 sales back on Q1 level



#### Kalmar's order intake: visibility is weak





#### Kalmar's H2 sales reflects low order intake





### MacGregor's order intake on a stable lower level





## Strong order book and successful deliveries supported MacGregor's sales





### Restructuring began to have a positive impact





#### % 12 10 8 6 4 2 0 -2 -4 -6 -8 Hiab Kalmar MacGregor **2006 2007 2008**\* 2009\*

#### Margin development

\*EBIT margin excluding restructuring costs



#### Strong cash flow from operations in 2009 MEUR





## Services was not immune to the market slowdown MEUR





#### Kalmar and MacGregor equal in size





#### Personnel effect of restructuring initiatives

|           | Restructuring initiated<br>in 2008 |                                  | Restructurir<br>in 20                                  | •     | Total                      |       |  |
|-----------|------------------------------------|----------------------------------|--------------------------------------------------------|-------|----------------------------|