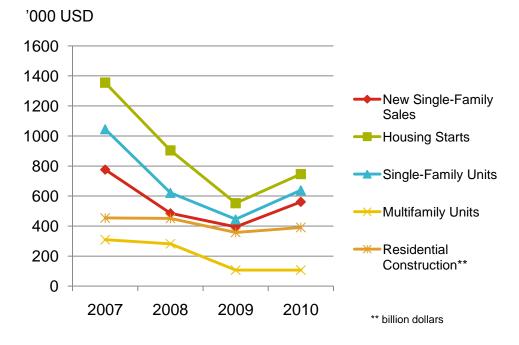

#### Macro indicators forecast growth for 2010–2011 in industrials

#### Truck sales (Global Insight, Q4/2009)

US Housing (Realtor, Dec 2009)