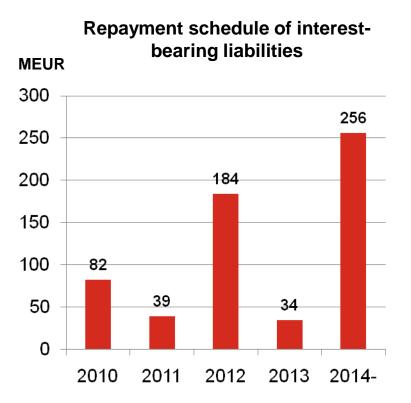

### Healthy financing structure

- Small repayments scheduled for 2010–2011
- Liquidity of MEUR ~860
  - Cash and cash equivalents
     MEUR 267
  - Long-term unused Revolving Credit Facilities MEUR 585
  - ➢ MEUR 535 maturing in 2012
  - ➢ MEUR 50 maturing in 2013