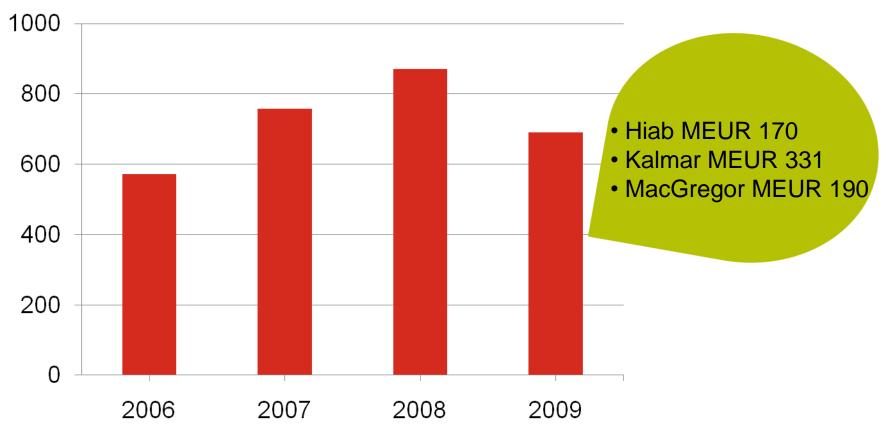

| 335   | 478   |
| Earnings per share, EUR                    |         |         |          | 0.05  | 1.91  |



# Tentative positive signs visible in Hiab's Q4 order intake







#### Hiab Q4 sales back on Q1 level



#### Kalmar's order intake: visibility is weak





#### Kalmar's H2 sales reflects low order intake





### MacGregor's order intake on a stable lower level





## Strong order book and successful deliveries supported MacGregor's sales





### Restructuring began to have a positive impact





#### % 12 10 8 6 4 2 0 -2 -4 -6 -8 Hiab Kalmar MacGregor **2006 2007 2008**\* 2009\*

#### Margin development

\*EBIT margin excluding restructuring costs



#### Strong cash flow from operations in 2009 MEUR





## Services was not immune to the market slowdown MEUR





#### Kalmar and MacGregor equal in size





#### Personnel effect of restructuring initiatives

|           | Restructuring initiated<br>in 2008 |                                  | Restructurir<br>in 20                                  | •     | Total                      |       |  |
|-----------|------------------------------------|----------------------------------|--------------------------------------------------------|-------|----------------------------|-------|--|
|           | People<br>affected                 | People left<br>by 31 Dec<br>2009 | People<br>affected<br>People left<br>by 31 Dec<br>2009 |       | People<br>affected<br>2009 |       |  |
| Hiab      | 648                                | 648                              |