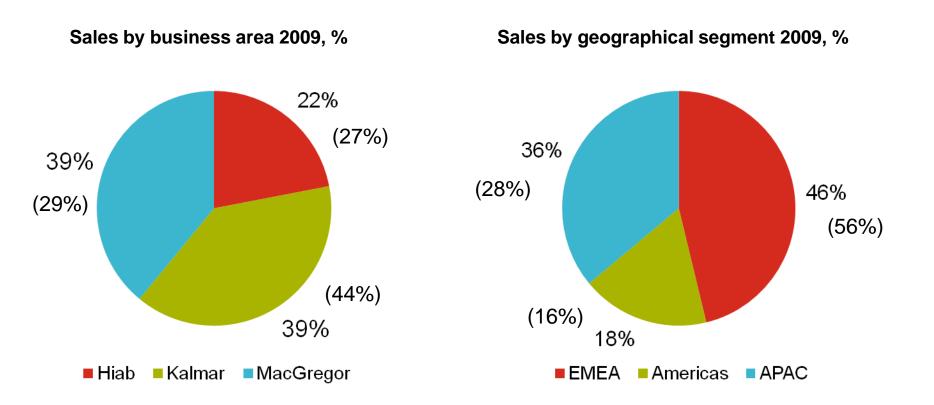

re, EUR                    |         |         |          | 0.05  | 1.91  |



# Tentative positive signs visible in Hiab's Q4 order intake







#### Hiab Q4 sales back on Q1 level



#### Kalmar's order intake: visibility is weak





#### Kalmar's H2 sales reflects low order intake





### MacGregor's order intake on a stable lower level





## Strong order book and successful deliveries supported MacGregor's sales





### Restructuring began to have a positive impact





#### % 12 10 8 6 4 2 0 -2 -4 -6 -8 Hiab Kalmar MacGregor **2006 2007 2008**\* 2009\*

#### Margin development

\*EBIT margin excluding restructuring costs



#### Strong cash flow from operations in 2009 MEUR





## Services was not immune to the market slowdown MEUR





#### Kalmar and MacGregor equal in size





#### Personnel effect of restructuring initiatives

|           | Restructuring initiated<br>in 2008 |                                  | Restructurir<br>in 20                                  | •     | Total                      |       |  |
|-----------|------------------------------------|----------------------------------|--------------------------------------------------------|-------|----------------------------|-------|--|
|           | People<br>affected                 | People left<br>by 31 Dec<br>2009 | People<br>affected<br>People left<br>by 31 Dec<br>2009 |       | People<br>affected<br>2009 |       |  |
| Hiab      | 648                                | 648                              |                                                        | 849   |