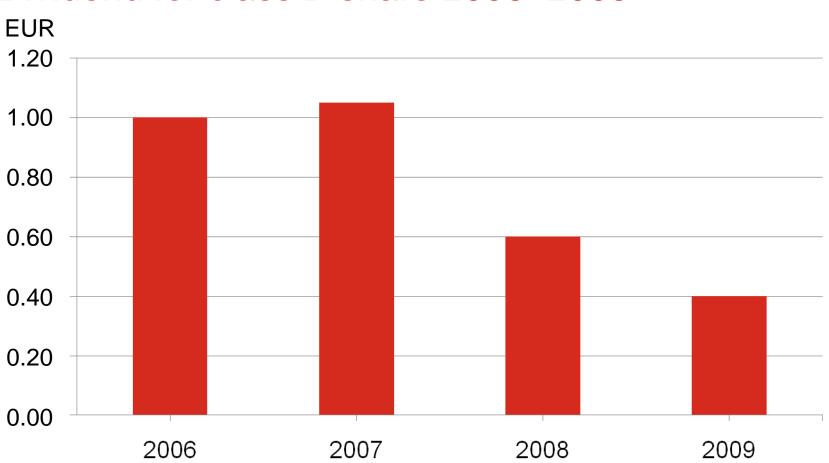

| -     |                            | 10    |  |
| Total     | 960                                | 960                              | 2,340*                                                 | 1,907 | 3,300*                     | 2,867 |  |

Total number of employees 31 Dec 2009: 9,606

\* Estimate of total number of people affected



### Achievement of savings

- Total annual non-volume related costs savings target EUR 150 million
  - New Industrial & Terminal business area
  - Fixed cost streamlining through personnel reductions and sales and service network integration
  - Structural changes from On the Move
- Achieved savings in 2009 EUR 90 million
  - EUR 30 million production related (COGS)
  - EUR 60 million SG&A related
- Running rate EUR 140 million by the end of 2009







#### Dividend for class B share 2006–2009



#### 2010: Focus on customer



- Further development of I&T regional sales and service
- Strengthening ship type focus
- Preparing for growth strategy
- Focused research & development
- Service concept development
- Process development
- ...while ensuring accomplishment of efficiency targets

### **CARGOTEC**

### Outlook

- There are tentative positive signs visible in the order intake for industrial business. Uncertainty continues in port terminal business. Based on the strong order book, sales in marine cargo handling business are expected to remain on a healthy level in 2010.
- Cargotec's 2010 sales are estimated to be on 2009 level and operating profit to exceed EUR 100 million.
- It is estimated that still a few million euro in restruct