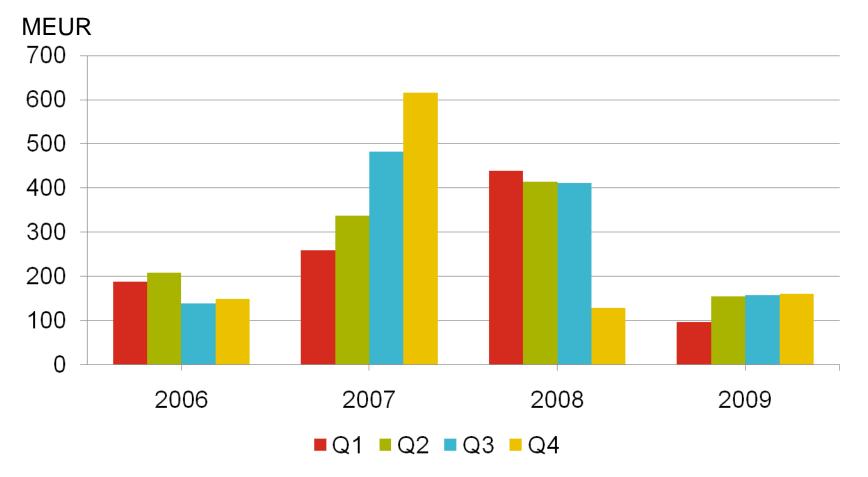

### MacGregor's order intake on a stable lower level

## Strong order book and successful deliveries supported MacGregor's sales