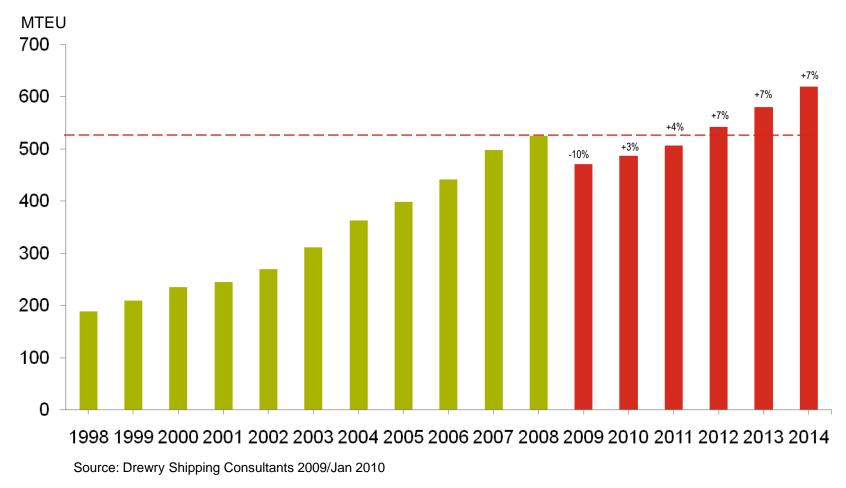

# Global container traffic volume back on 2008 peak level in 2012

March 2010 26