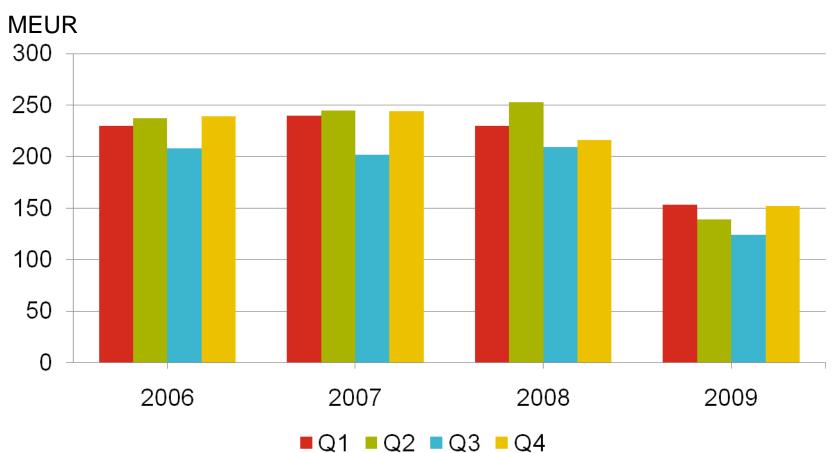

### MacGregor's order intake on a stable lower level

## Strong order book and successful deliveries supported MacGregor's sales