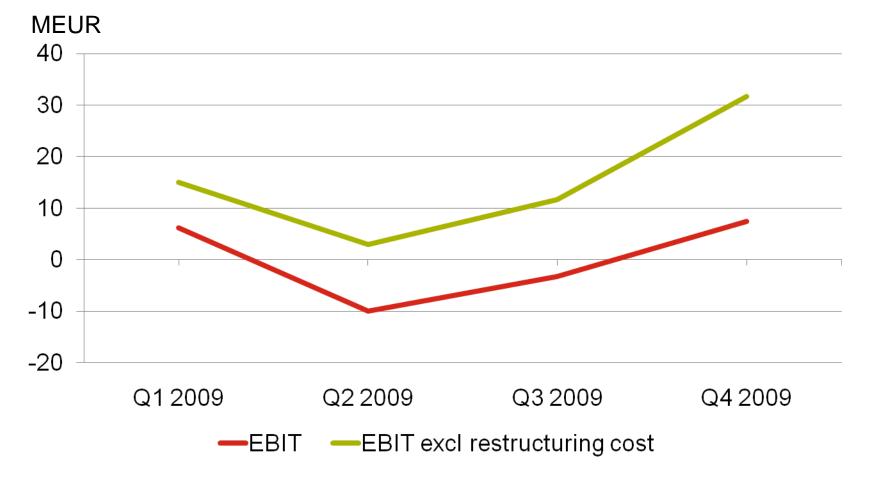

## Q4 EBIT turned up and cash flow strengthened further

|                                            | Q4 2009 | Q4 2008 | Change % | 2009  | 2008  |
|--------------------------------------------|---------|---------|----------|-------|-------|
| Orders received, MEUR                      | 464     | 633     | -27      | 1,828 | 3,769 |
| Order book, MEUR                           | 2,149   | 3,054   | -30      | 2,149 | 3,054 |
| Sales, MEUR                                | 669     | 924     | -28      | 2,581 | 3,399 |
| Operating profit excl. restructuring, MEUR | 31.7    | 35.9    |          | 61.3  | 192.8 |
| Operating margin excl. restructuring, %    | 4.7     | 3.9     |          | 2.4   | 5.7   |
| Operating profit, MEUR                     | 7.4     | 16.8    |          | 0.3   | 173.7 |
| Cash flow from operations, MEUR            |         |         |          | 289.7 | 133.8 |
| Interest-bearing net debt, MEUR            |         |         |          | 335   | 478   |
| Earnings per share, EUR                    |         |         |          | 0.05  | 1.91  |

### Restructuring began to have a positive impact