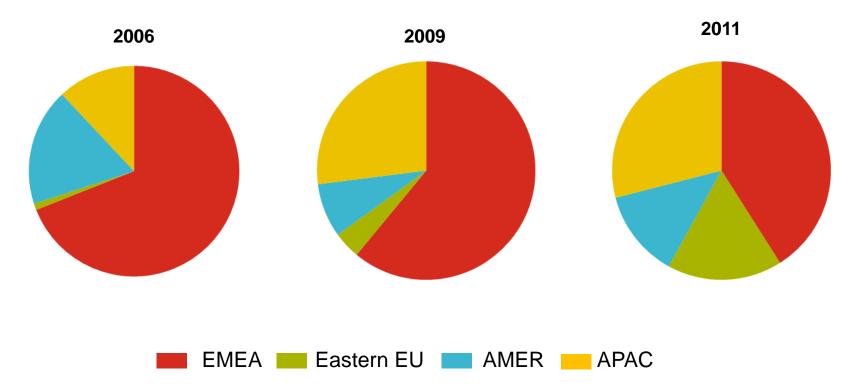

#### Increasing sourcing from Eastern EU and APAC

Volume in USA decreased from 2006 to 2009 mainly due to weakening market