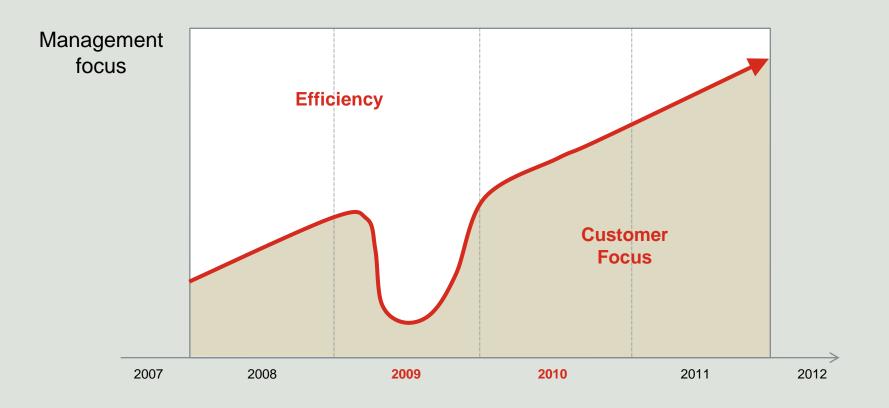

#### Focus moving from efficiency only to customers

### 2009: Focus on efficiency

- New supply set-up
- Adjustment to market downturn with cost base down by EUR 140 million

2007

- On the Move related consolidation
- Continued research & development
- New Cargotec brand
- Common values

#### 2010: Focus on customer

- Further development of I&T regional sales and service
- Strengthening ship type focus
- Preparing for growth strategy
- Focused research & development
- Service concept development
- Process development
- ...while ensuring accomplishment of efficiency targets