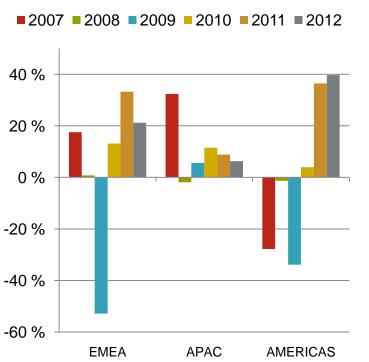

#### Macro indicators forecast growth for 2010–2011 in industrials

#### Truck sales (Global Insight, Q4/2009)

US Housing (Realtor, Dec 2009)