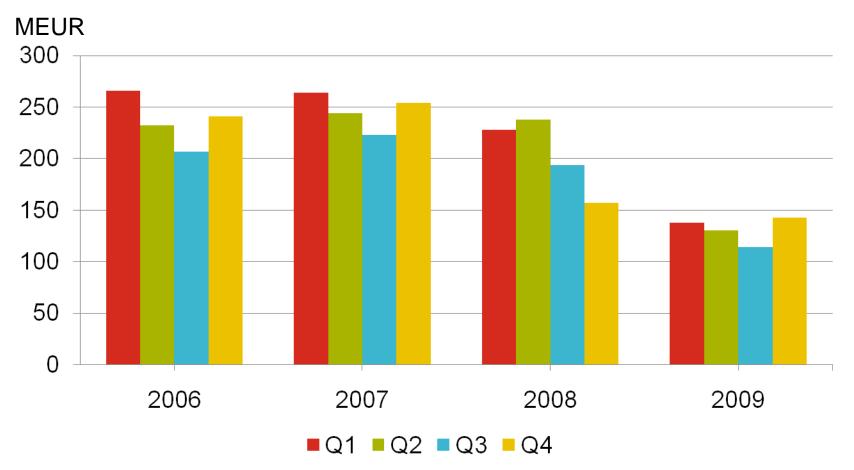

#### Kalmar's order intake: visibility is weak

#### Kalmar's H2 sales reflects low order intake