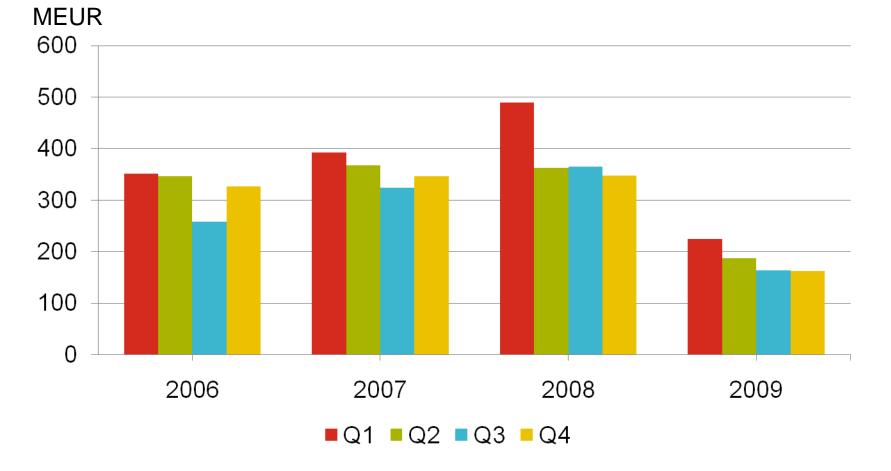

# Tentative positive signs visible in Hiab's Q4 order intake

#### Hiab Q4 sales back on Q1 level