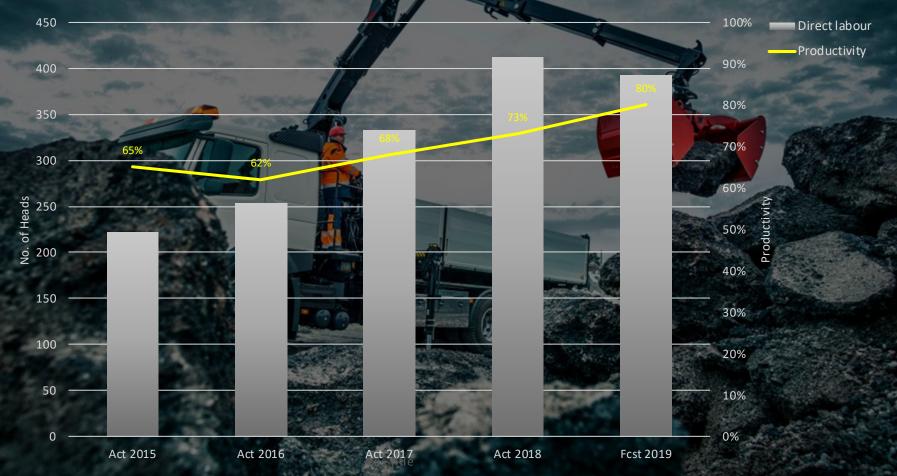

nia
- 360,000 inhabitants
- 3.8% unemployment rate
- 19 universities
- 50,000 students

## STARGARD

- Dynamically developing area
- High Technologies Industrial park
- 69,000 inhabitants
- 5% unemployment rate
- Historical heritage
- Technical vocational schools with Kalmar and Hiab patronage

#### HIAB MAU STARGARD KEY DATA

- Opening date: 2014
- Employment 697, incl. central functions
- Sales (Actual 2018) EUR 160 million
- Process: Assembly, Painting (KTL / Powder)

## **CRANES PRODUCT**



### A GLOBAL COMPANY



## **CRANE FOOTPRINT**



#### LOADER CRANES

#### FORESTRY CRANES





- T Cranes
- Light Range
- Medium Range
- Roller Cranes
- Special Cranes



- Forestry Cranes
- Heavy Duty Recycling Cranes



## **OPERATIONAL PERFORMANCE**



### VOLUMES



### **HC / PRODUCTIVITY**



### **MAU STARGARD FOCUS**

- E2E Supply Chain Management
  - Delivery Performance
  - Productivity Improvement
- HC Turnover



#### Primary project targets





## 85%

**Plan adherence** 

#### Supplementary project targets



**Reduce lead times** 



**Reduce inventory value** 

#### **OPPORTUNITY**

The project workstreams are focused around highly frequent problem areas



|                                                                                                                |                                                                                                                                                                                                          | 2