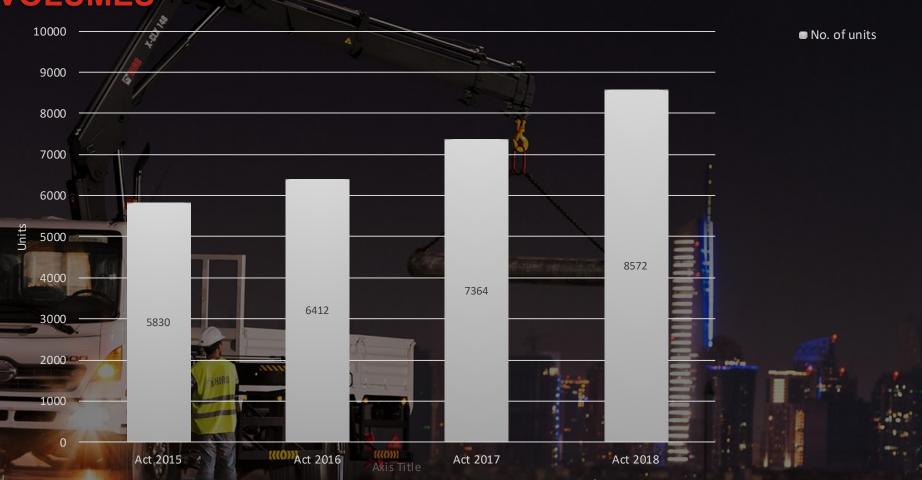

major seaport in West Pomerania
- 360,000 inhabitants
- 3.8% unemployment rate
- 19 universities
- 50,000 students

## STARGARD

- Dynamically developing area
- High Technologies Industrial park
- 69,000 inhabitants
- 5% unemployment rate
- Historical heritage
- Technical vocational schools with Kalmar and Hiab patronage

#### HIAB MAU STARGARD KEY DATA

- Opening date: 2014
- Employment 697, incl. central functions
- Sales (Actual 2018) EUR 160 million
- Process: Assembly, Painting (KTL / Powder)

## **CRANES PRODUCT**



### A GLOBAL COMPANY



## **CRANE FOOTPRINT**



#### LOADER CRANES

#### FORESTRY CRANES





- T Cranes
- Light Range
- Medium Range
- Roller Cranes
- Special Cranes



- Forestry Cranes
- Heavy Duty Recycling Cranes



## **OPERATIONAL PERFORMANCE**



### VOLUMES



### **HC / PRODUCTIVITY**



### **MAU STARGARD FOCUS**

- E2E Supply Chain Management
  - Delivery Performance
  - Productivity Improvement
- HC Turnover



#### Primary project targets





## 85%

**Plan adherence** 

#### Supplementary project targets



**Reduce lead times** 



**Reduce inventory value** 

#### **OPPORTUNITY**

The project workstreams are focused around highly frequent problem areas



|                                                                                                                |                                                                                                                                                                                                          | 2